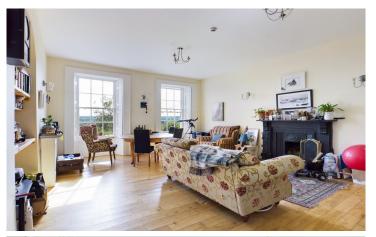

The spacious house is well laid out with two large rooms either side of a statement staircase on the ground, first and second floors with the lower ground floors providing further living and bedroom accommodation. Simple nods to modernisation in the form of ensuites and kitchenettes do not detract from the original beauty of this home with many period features including fireplaces, cornicing, fanlights and doors still in situ.

#### **First Floor Level** .. ..

| Hallway       | (2.61m X 2.99m) |
|---------------|-----------------|
| Living Room   | (6.37m X 4.55m) |
| Living Room 2 | (5.22m X 4.59m) |
| Kitchen       | (3.21m x 2.25m) |
|               |                 |