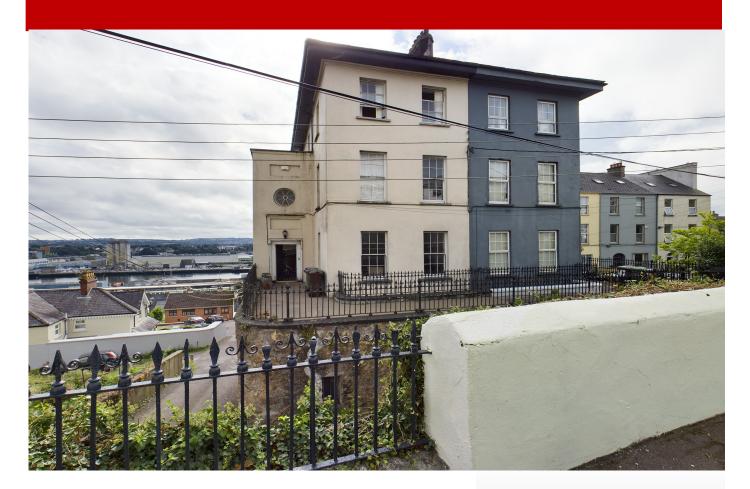

## 1 Clarence Place, Summerhill North, Cork T23 H2C6

A little piece of Cork history; a magnificent three storey over double basement semi-detached house built C.1820. The house sits proudly and prominently on Summerhill North with east and south facing panoramic views of Cork city.

The spacious house is well laid out with two large rooms either side of a statement staircase on the ground, first and second floors with the lower ground floors providing further living and bedroom accommodation. Simple nods to modernisation in the form of ensuites and kitchenettes do not detract from the original beauty of this home with many period features including fireplaces, cornicing, fanlights and doors still in situ.

To the rear of the property lies a small disused walled garden and derelict coach house that both offer opportunities for renovation. SEMI DETACHED 6 BED— 5 BATH 341sqm/3,670sqft BER EXEMPT

Agent:Jackie CohalanPhone:087 6427555