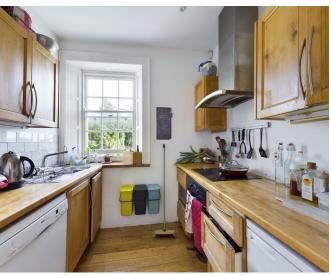

The spacious house is well laid out with two large rooms either side of a statement staircase on the ground, first and second floors with the lower ground floors providing further living and bedroom accommodation. Simple nods to modernisation in the form of ensuites and kitchenettes do not detract from the original beauty of this home with many period features including fireplaces, cornicing, fanlights and doors still in situ.

#### **First Floor Level** .. ..

| Hallway       | (2.61m X 2.99m) |
|---------------|-----------------|
| Living Room   | (6.37m X 4.55m) |
| Living Room 2 | (5.22m X 4.59m) |
| Kitchen       | (3.21m x 2.25m) |
|               |                 |