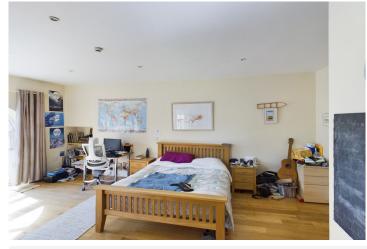

The spacious house is well laid out with two large rooms either side of a statement staircase on the ground, first and second floors with the lower ground floors providing further living and bedroom accommodation. Simple nods to modernisation in the form of ensuites and kitchenettes do not detract from the original beauty of this home with many period features including fireplaces, cornicing, fanlights and doors still in situ.

## **ACCOMMODATION**

| Ground Floor Level |                 |
|--------------------|-----------------|
| Entrance Hall      | (2.59m X 1.84m) |
| Living Room        | (6.41m X 4.54m) |
| Kitchen            | (2.50m X 2.19m) |
| Bedroom            | (4.79m X 4.10m) |
| Basement Level     |                 |