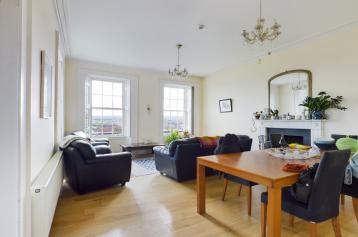

The spacious house is well laid out with two large rooms either side of a statement staircase on the ground, first and second floors with the lower ground floors providing further living and bedroom accommodation. Simple nods to modernisation in the form of ensuites and kitchenettes do not detract from the original beauty of this home with many period features including fireplaces, cornicing, fanlights and doors still in situ.

## **ACCOMMODATION**

| Ground Floor Level |                 |
|--------------------|-----------------|
| Entrance Hall      | (2.59m X 1.84m) |
| Living Room        | (6.41m X 4.54m) |
| Kitchen            | (2.50m X 2.19m) |
| Bedroom            | (4.79m X 4.10m) |
| Basement Level     |                 |