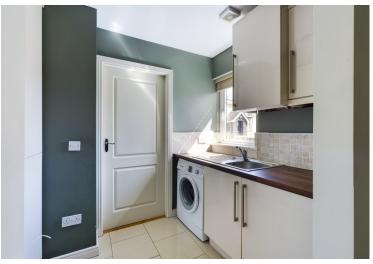

Utility 2.6m x 1.8m Tiled flooring, fitted shelving units, plumbed for washing machine

Bedroom Carpet flooring, built in wardrobes

**En-suite** 2.6m x 2.0m Tiled floor and walls, wc, wash hand basin and walk in shower