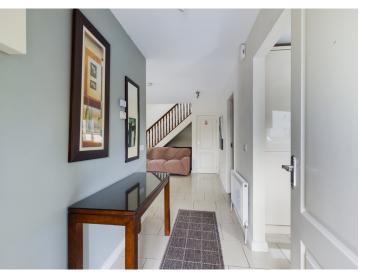

## **Ground Floor**

**Entrance Hallway Tiled flooring** 

1.3m x 0.9m

4.2m x 4.0m

4.0m x 2.7m

**Open plan Living/Dining/Kitchen** 7.0m x 5.3m Fitted kitchen units, integrated induction hob, oven, fridge freezer, dishwasher, electric fireplace with tiled surround, door to rear