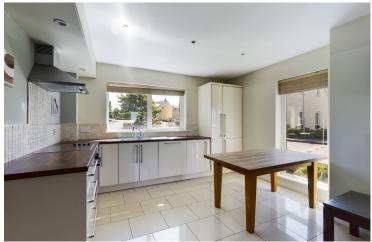

## **Ground Floor**

**Entrance Hallway Tiled flooring** 

1.3m x 0.9m

4.2m x 4.0m

4.0m x 2.7m

**Open plan Living/Dining/Kitchen** 7.0m x 5.3m Fitted kitchen units, integrated induction hob, oven, fridge freezer, dishwasher, electric fireplace with tiled surround, door to rear