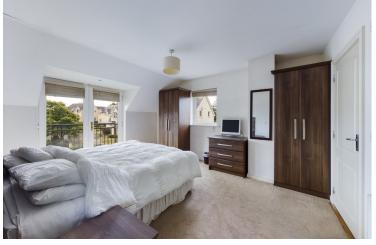

# **First Floor**

**Master Bedroom** 4.5m x 3.5m Carpet flooring, built in wardrobes, French doors to balcony

#### En-suite

Tiled walls and floor, wc, wash hand basin and walk in shower

Bedroom 4.2m x 3.8m Carpet flooring, built in wardrobes, French doors to balcony

Bedroom Carpet flooring, built in wardrobes

Bathroom 3.0m x 1.9m Tiled walls and floor, wash hand basin, wc, bath with shower over