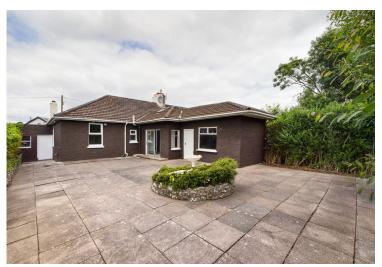

## 14 MERCIER PARK, CURRAGH ROAD, CORK T12 YNX7

Cohalan Downing are delighted to present this lovely 3-bedroom bungalow with garage attached on an extra-large site located in the ever popular Mercier Park. Number 14 comes in good condition throughout and has a beautifully maintained large rear garden. The prospective purchaser may in time extend as there is ample room for expansion subject to planning.

The Property is easterly facing and benefits from a large patio with lawn to the rear surrounded by mature shrubs and trees ideal for summer entertaining. This location is second to none, a mere five minute drive or 15 minute walk from the City Centre. The area has an abundance of excellent schools, shops and sporting amenities etc. in the immediate vicinity. There is also access to an excellent regular bus service.

## **Rear Garden**

Property Benefits from a large private patio with lawn to rear surrounded by mature shrubs and trees. Garage has access from both front and rear, workshop also can be accessed via rear