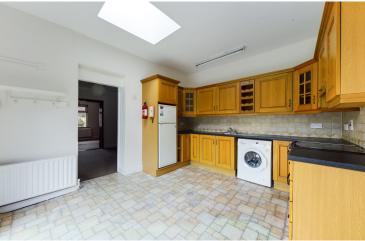

## Kitchen/Diner

3.9m x 3.4m

Fitted kitchen units, ceramic back splash tiles, stainless steel sink, laminate flooring, plumbed for washing machine, sliding patio doors leading to rear

Master Bedroom 4.2m x 3.0m Carpet flooring, built In wardrobes with vanity area