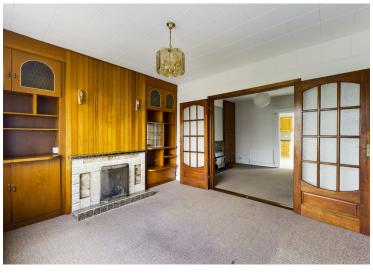

## Lounge

3.9m x 3.6m

Carpet flooring, built in shelving units, feature fireplace with brick surround, double doors lead to lounge

Living Room

## 3.4m x 3.3m

Carpet flooring, feature fireplace with brick surround, built in shelving units, sliding door leads to kitchen/diner