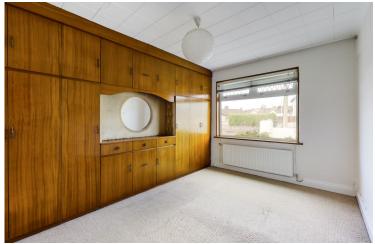

## Kitchen/Diner

3.9m x 3.4m

Fitted kitchen units, ceramic back splash tiles, stainless steel sink, laminate flooring, plumbed for washing machine, sliding patio doors leading to rear

Master Bedroom 4.2m x 3.0m Carpet flooring, built In wardrobes with vanity area