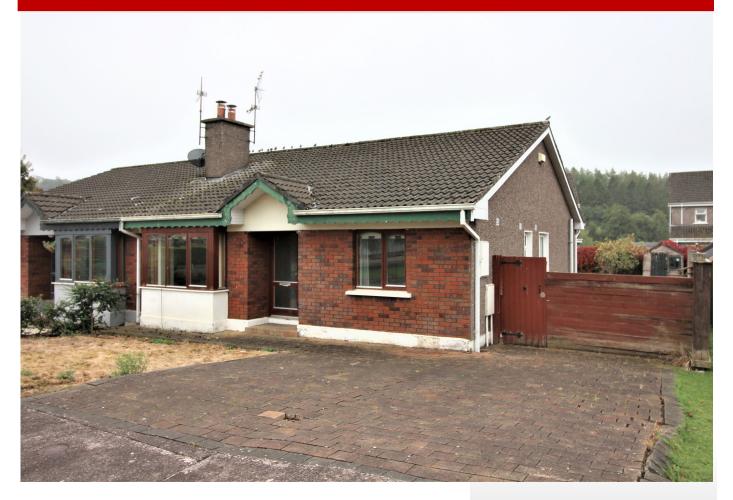

## 15 THE GROVE, GLEANN NA RI, TOWER, BLARNEY CO. CORK T23 AF83

15 The Grove is a 3-Bedroom Semi-Detached Bungalow which is in need of modernisation throughout but has the opportunity to make an ideal first-time purchase. The property has the benefit of having a large, maintenance free south westerly facing rear with an opportunity to extend to the side and back of the property.

Glean Na Ri is located within walking distance of Tower village. The property has access to all amenities including shops, restaurants & schools. Blarney village is also within close proximity to the property. Cork City Centre is easily accessible being only 9km to the residence.

Semi-Detached Bungalow 3 BED - 1 BATH 84 sqm (904 sqft)

Agent: Brian Olden Phone: 087 221 1174