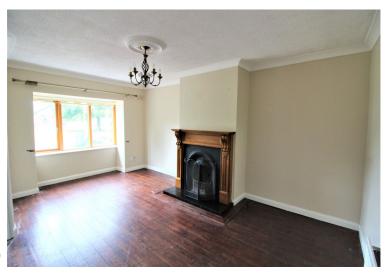

## **Accommodation**

**Entrance Hallway** 5.8m x 1.7m Carpet floor covering

**Living Room** 5.8m x 3.6m Timber floor covering, feature open fireplace with timber surround

Kitchen/Diner 5.2m x 3.8m Fitted kitchen appliances, built in gas hob and oven, plumbed for washing machine, timber floor covering, door to rear