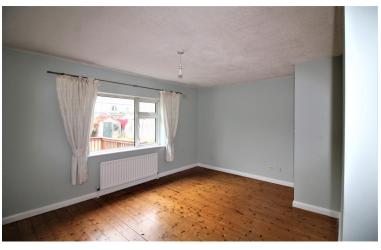

**Bedroom 1** 4.5m x 4.1m Timber floor covering

**Bedroom 2** 3.4m x 2.5m Timber floor covering

**Bedroom 3** 3.2m x 2.6m Timber floor covering

3.3m x 1.7m Bathroom Wash hand basin, wc, bath with electric "Mira" shower, tiled floor