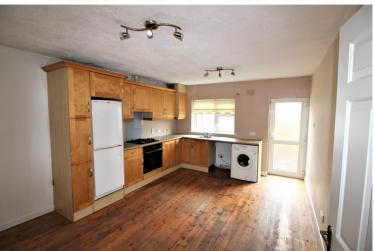

## **Accommodation**

**Entrance Hallway** 5.8m x 1.7m Carpet floor covering

**Living Room** 5.8m x 3.6m Timber floor covering, feature open fireplace with timber surround

Kitchen/Diner 5.2m x 3.8m Fitted kitchen appliances, built in gas hob and oven, plumbed for washing machine, timber floor covering, door to rear