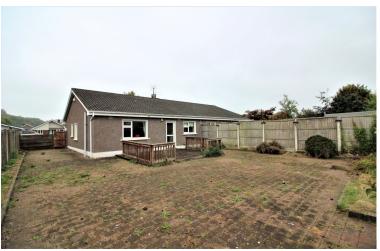

## 15 THE GROVE, GLEANN NA RI, TOWER, BLARNEY CO. CORK T23 AF83

15 The Grove is a 3-Bedroom Semi-Detached Bungalow which is in need of modernisation throughout but has the opportunity to make an ideal first-time purchase. The property has the benefit of having a large, maintenance free south westerly facing rear with an opportunity to extend to the side and back of the property.

## **Features**

- South westerly facing rear
- Gas fired central heating
- Overlooking a green area
- Opportunity to extend subject to planning