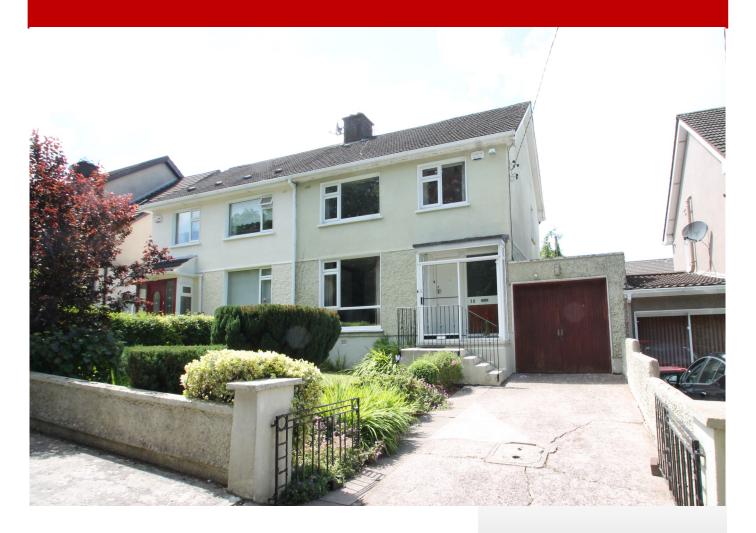

# 16 Inchvale Close, Shamrock Lawn, Douglas, Cork T12 W9T3

A lovely bright three bedroom semi-detached house in a most convenient and sought after location in Douglas.

Shamrock Lawn is within striking distance of all shops, schools, regular bus routes and all major road networks. Inchvale Close is a small enclave of similar houses overlooking a central green area with mature trees.

No.16 Inchvale Close is well laid out and in good condition but decoratively it is in need of modernisation allowing an ideal opportunity for those wishing to put their own stamp on a home.

Accommodation briefly comprises two reception rooms, kitchen, utility, three bedrooms, a bathroom with separate wc and a garage.