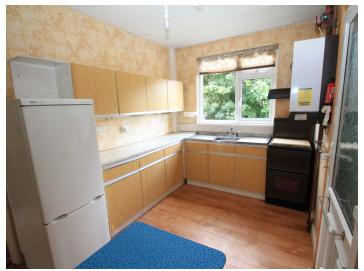

Kitchen Area 12' 10" X 12' 5"

with vinyl floor covering. Kitchen units fitted to floor and eye level.

Dining Room 12' 10" X 8' 3"

with open fire and tiled surround. Carpet floor covering. Fitted shelving/display units