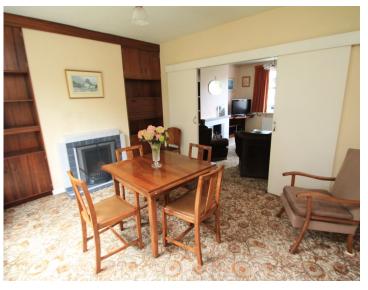

Kitchen Area 12' 10" X 12' 5"

with vinyl floor covering. Kitchen units fitted to floor and eye level.

Dining Room 12' 10" X 8' 3"

with open fire and tiled surround. Carpet floor covering. Fitted shelving/display units