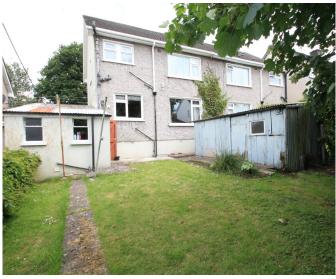

# 16 Inchvale Close, Shamrock Lawn, Douglas, Cork T12 W9T3

A lovely bright three bedroom semi-detached house in a most convenient and sought after location in Douglas.

Shamrock Lawn is within striking distance of all shops, schools, regular bus routes and all major road networks. Inchvale Close is a small enclave of similar houses overlooking a central green area with mature trees.

### **Features**

- > PVC double glazed windows
- > Gas fired central heating
- > Ample front and rear gardens
- > West facing rear garden.
- > Site size 230sqm. approx.

Messrs. Cohalan Downing, for themselves and for the vendors of this property whose agents they are, give notice that: (i) the particulars are produced in good faith, are set out as a general guide only and do not constitute any part of a contract, (ii) no person in the employment of Messrs. Cohalan Downing has authority to make or give any representation or warranty whatever in relation to the property. LICENCE NO. 001641