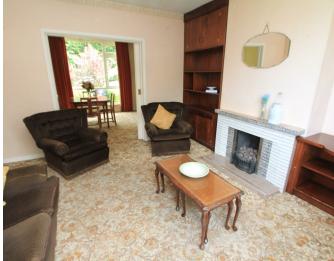

# **Entrance porch**

**Entrance Hall** with carpet floor covering

Lounge Room 13' 8" X 10' 7"

with gas fire fitted and tiled surround. Fitted shelving units. Carpet floor covering. Double doors to dining room.