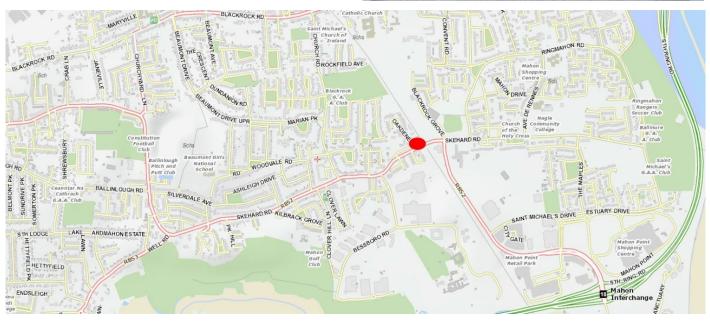

Situated in an established commercial location adjacent to the South Ring Road network and also convenient to Cork city centre in the heart of the major Mahon office developments.

Neighbouring occupiers include; O'Leary Insurance, CSO, Blackrock Hall Primary Care Centre, Logitech, Mater Private, City Gate, Mahon Point and Mahon Retail Park.

The property fronts a regular bus route and adjoins the Cork to Passage Railway Greenway and further benefits from surface level and basement car parking with direct internal access.

#### **Location:**

The property is located within an established commercial area easily accessible from the City Centre, South Ring Road network, The Jack Lynch Tunnel and Cork International Airport.