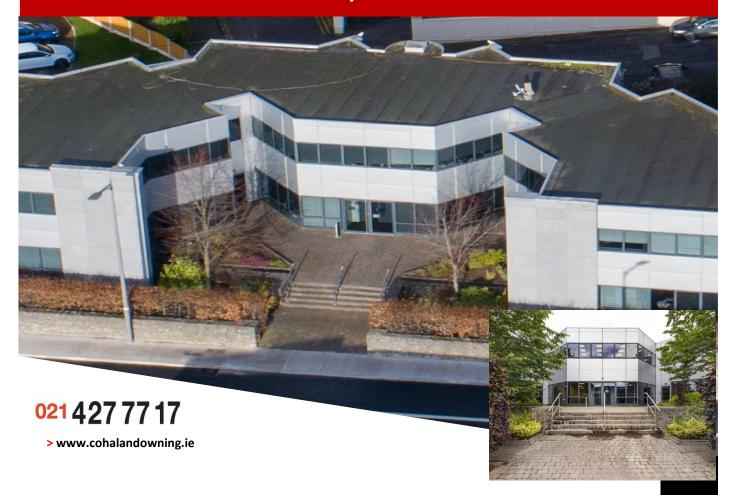

# 2 BRIDGE HOUSE Skehard Road, Cork. T12 H2TK

An impressive, high profile office premises, in this exclusive bespoke development extending to 2,800 sq. ft approx. providing bright and modern office accommodation over ground and first floor.

## **Description:**

This superb office suite comprises two storey accommodation extending to some 2,800 sq.ft approx. over basement carpark, built to a high standard and finished with attractive architectural cladding. This bespoke development is divided into 3 office suites with the subject property being the centre premises.