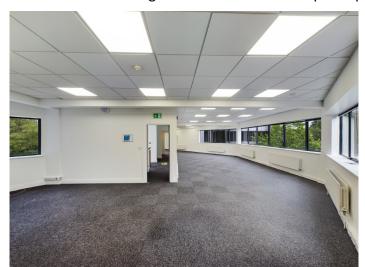

## **Description:**

This superb office suite comprises two storey accommodation extending to some 2,800 sq.ft approx. over basement carpark, built to a high standard and finished with attractive architectural cladding. This bespoke development is divided into 3 office suites with the subject property being the centre premises.

#### **Features:**

- > Large Reception area and open plan working areas
- > Spacious private board room
- > Combination of bright open plan and cellular offices
- > Kitchenette area and W.C's
- > Gas Central Heating
- > Private & secure parking 6 Basement & 1 Surface
- > Suitable for reconfiguration to suit new occupiers specific requirements.