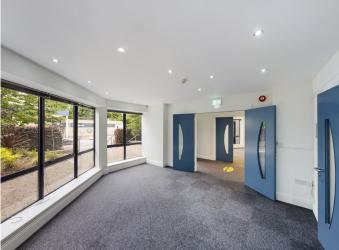

## **Description:**

This superb office suite comprises two storey accommodation extending to some 2,800 sq.ft approx. over basement carpark, built to a high standard and finished with attractive architectural cladding. This bespoke development is divided into 3 office suites with the subject property being the centre premises.

#### **Features:**

- > Large Reception area and open plan working areas
- > Spacious private board room
- > Combination of bright open plan and cellular offices
- > Kitchenette area and W.C's
- > Gas Central Heating
- > Private & secure parking 6 Basement & 1 Surface
- > Suitable for reconfiguration to suit new occupiers specific requirements.