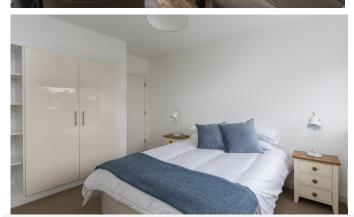

## **First Floor**

Bedroom 1 (3.4m X 2.7m) Carpet floor covering and fitted robe.

Bedroom 2 (3.4m X 3.4m) Carpet floor covering and fitted robe, (double room).

Bedroom 3 (3.9m X 3.9m) Carpet floor covering and fitted robe.

**Bathroom** Vinyl floor, part tiled walls, W.C., wash hand basin, bath

**Top Floor Master Bedroom** (4.7m X 3.5m) Large room with carpet floor covering and fitted robe.

**Ensuite/Dressing Area** (3.6m X 1.6m) W.C., wash hand basin, shower and dressing area.