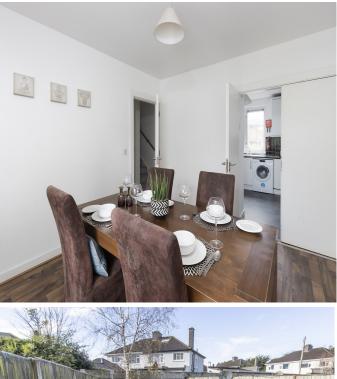

## ACCOMMODATION

**Entrance Hallway** Laminate Flooring. Under stairs cupboard.

Kitchen (3.5m X3.1m) Vinyl floor, plumbed for washing machine and dishwasher, tiled splashback.

**Dining Room** (4.1m X 3.4m) Laminate flooring, patio door.