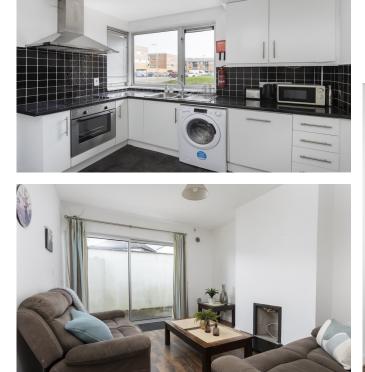

## ACCOMMODATION

**Entrance Hallway** Laminate Flooring. Under stairs cupboard.

Kitchen (3.5m X3.1m) Vinyl floor, plumbed for washing machine and dishwasher, tiled splashback.

**Dining Room** (4.1m X 3.4m) Laminate flooring, patio door.

(3.5m X 4.1m)

Lounge Patio sliding door.

**Guest W.C** Laminate flooring, W.C., wash hand basin.