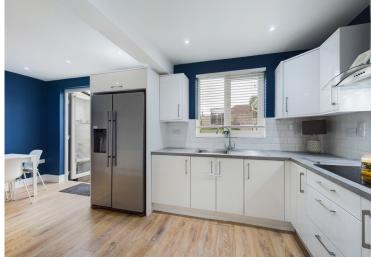

Kitchen/Dining Room5.7m x2.5mRange of fitted kitchen units, built in induction hob,<br/>double oven, timber flooring, Double doors lead to<br/>rear garden.