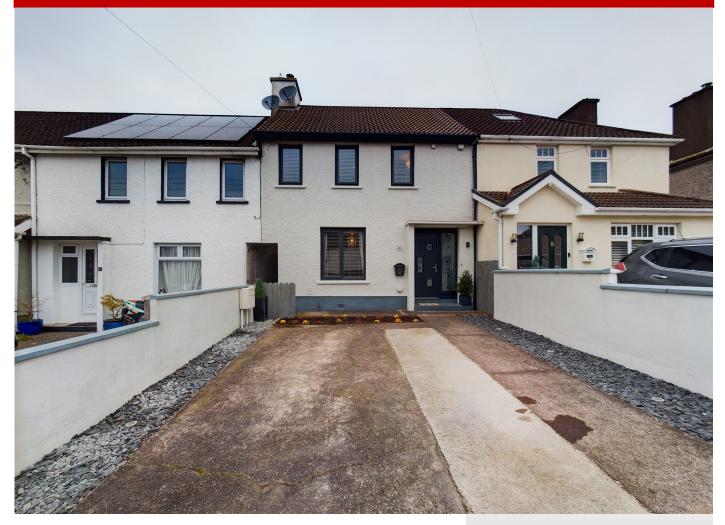

## 20 Clarkes Road, Ballyphehane, Cork T12 F8D7

20 Clarkes Road is a beautiful two bedroom Mid Terraced property with attic conversion which comes to the market having been completely refurbished and upgraded in the last number of years. The property also has the benefit of having full planning permission for a two storey extension to the rear and ground floor front extension. Viewing is highly Recommended

This location is second to none, a mere five-minute drive or 15minute walk from the City Centre. The area has an abundance of excellent schools, shops, and sporting amenities etc. in the immediate vicinity. There is also access to an excellent regular bus service Mid Terraced 2 BED - 2 BATH 90 sqm (968 sqft)