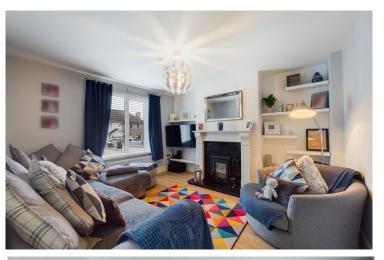

#### **Ground Floor**

Hallway3.8m x 1.0mTimber flooring, WC off with wash hand basin, tiledflooring.

Living Room3.9m x 3.6mTimber flooring, built in stove with marble surround,integrated shelving units.