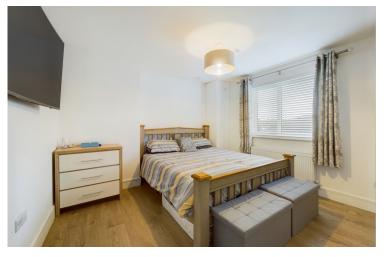

#### **First Floor**

Master Bedroom Timber flooring. 4.1m x 3.7m

3.6m x 2.8m

**Bedroom 2** Timber flooring.

Bathroom2.6m x 2.0mWC, Wash hand basin, walk in shower with rainfallshower head, heated towel rack.