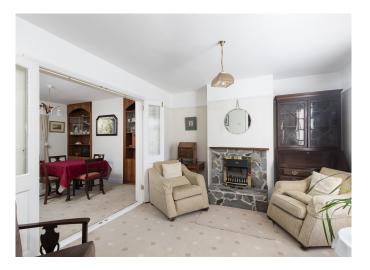

### **Entrance Hall**

Cloak cupboard and storage space under stairs.

**Living Room** (3.88m X 3.45m) Feature stone fireplace with raised hearth. Picture rail. Double folding doors leading to Dining Room.