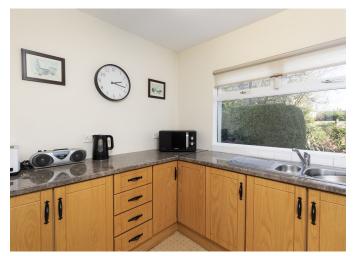

## **Dining Room**

(3.81m X 3.78m)

Alcoves with fitted display cabinets and storage units. Window overlooking rear garden.

Kitchen (2.80m X 2.09m plus 2.81m X 2.16m) Fitted with eye and ground level units, stainless steel sink unit, integrated appliances including fridge and washing machine.