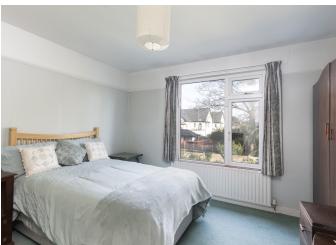

# **First Floor**

Main Bedroom (3.93m X 3.87m) Cast iron fireplace, window overlooking rear garden.

# Bedroom 2

(3.63m X 3.52m)

(2.39m X 2.37m)

Cast iron fireplace, double fitted wardrobes with overhead storage and dressing table unit.

# Bedroom 3

Fitted shelving.