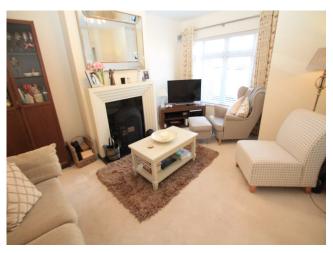

## Lounge

(3.5m X 4.5m)

Good sized room with a large window, carpet floor covering, open fire with stone effect surround and Granite insert.

**Guest W.C.** Tiled throughout with w.c. and wash hand basin.