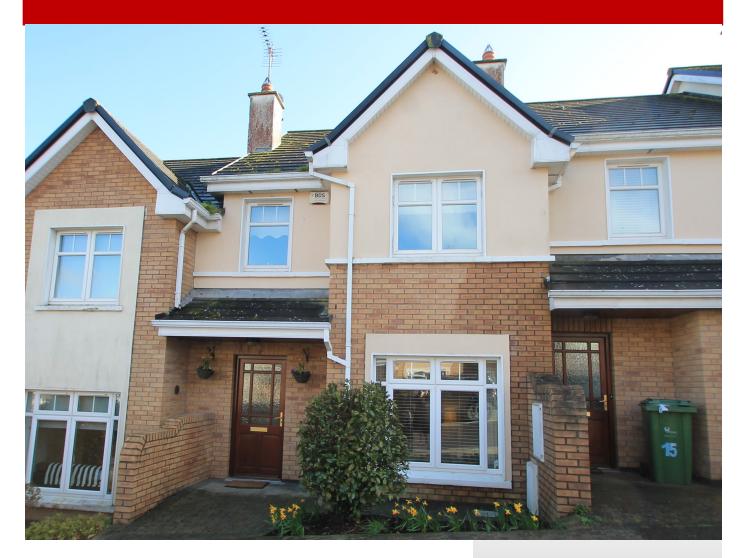

# 22 The Drive, Harbour Heights, Passage West, Cork

No.22 is located along a short avenue within the attractive Harbour Heights development.

This three-bedroom townhouse boasts generous sized rooms with an abundance of light throughout the ground floor from ts large windows.

Constructed circa 2007, No.22 was a former showhouse for the development so boasts some interior extras such as bespoke window dressings and light fittings.

SEMI DETACHED 3 BED, 3 BATH

1,030 sq.ft. (95sq.m.)