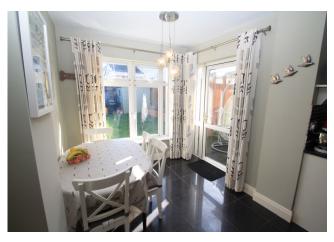

(Kitchen: 4.7m X 2.9m & Dining: 2.4m X 2.3)

L-shaped room with tiled floor and extensive glazing with French doors to rear garden.

Shaker style fitted kitchen with granite worktop, fridge freezer, dishwasher, washing machine, gas hob and single oven. Recessed spot lights.