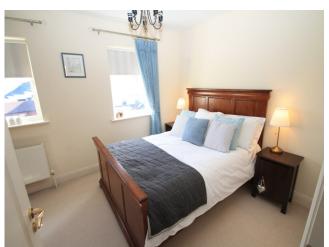

Attractive bedroom with carpet floor covering, extensive fitted wardrobe. **En-suite:** Electric shower, w.c. and wash hand basin.

#### Bedroom 2 (2.3m X 3.7m)

Generous double bedroom with carpet floor covering and a two door wardrobe