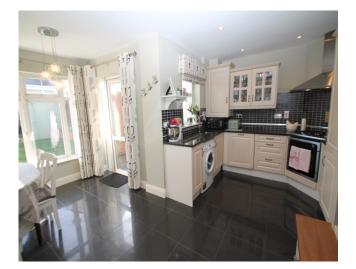

(Kitchen: 4.7m X 2.9m & Dining: 2.4m X 2.3)

L-shaped room with tiled floor and extensive glazing with French doors to rear garden.

Shaker style fitted kitchen with granite worktop, fridge freezer, dishwasher, washing machine, gas hob and single oven. Recessed spot lights.