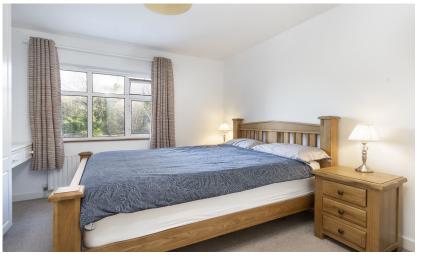

## **First Floor**

Main Bathroom(2.5m x 1.9m)With w/c, whb, bath with shower over,<br/>bidet, tiled floor, partly tiled walls.

Bedroom 1(4.8m x 3.3m)With carpet floor covering, full length<br/>built in robe units