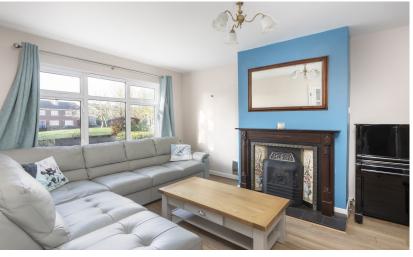

## ACCOMMODATION

**Entrance Hallway** With laminate floor covering.

Sitting Room(4.7m X 3.3m)Laminate floor covering.Gas coal effectfire.

**Downstairs wc (off the entrance hallway)** With w/c and wash hand basin