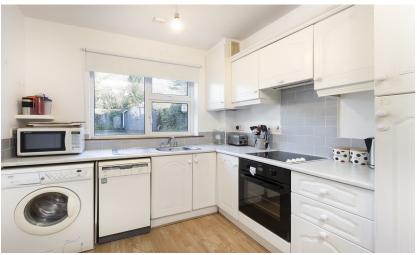

Kitchen(4.5m x 2.4m)With laminate floor covering and eye levelfitted units, integrated oven and hob,door to rear garden.

Dining Area(3.8m X 3.0m )With laminate floor covering, sliding doorto Conservatory