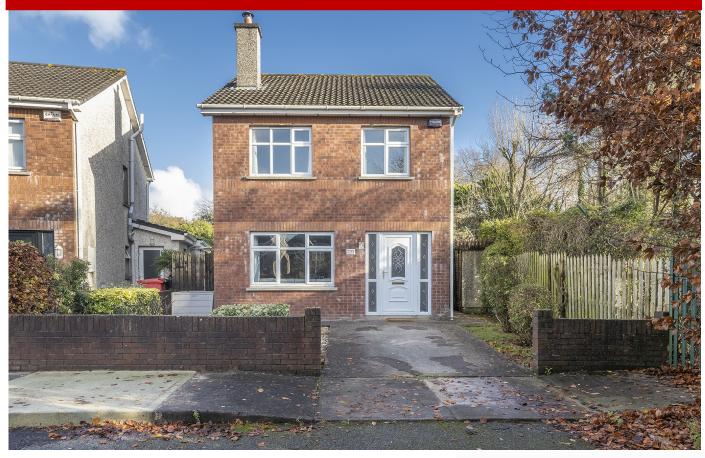

# 23 Skehard Lawn, Skehard Road, Cork T12 T67N

A most spacious and bright 3 bed detached property located in an ideal setting.

No. 23 comprises a well proportioned 2 storey house in excellent condition with a small conservatory extension to the rear and an attractive rear garden .

This property occupies a most convenient location, close to all essential amenities and facilities including schools, shops, church, bus routes etc. The nearby Link Road Networks allows for an easy, short commute to Douglas, Mahon Point and is also close to Cork city centre. DETACHED 3BED—3 BATH 1,184q.ft. (110Sq.m.)