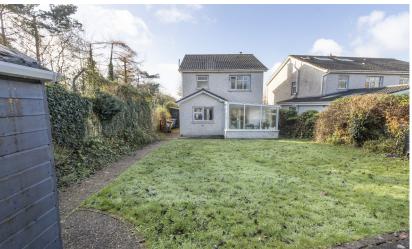

# 23 Skehard Lawn, Skehard Road, Cork T12 T67N

A most spacious and bright 3 bed detached property located in an ideal setting.

No. 23 comprises a well proportioned 2 storey house in excellent condition with a small conservatory extension to the rear and an attractive rear garden .

Conservatory(3.4m x 2.7m)With tiled floor and door to rear garden

## **FEATURES**

- > Driveway and parking area
- > Attractive rear garden
- > Side entrance
- > Gas fired central Heating
- > PVC double glazed windows
- > Excellent decorative order
- Fully alarmed

Messrs. Cohalan Downing, for themselves and for the vendors of this property whose agents they are, give notice that: (i) the particulars are produced in good faith, are set out as a general guide only and do not constitute any part of a contract,