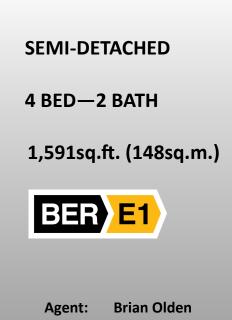

## 23 St. Josephs Lawn, Bishopstown, Cork T12 V6PX

No. 23 is a 4 bedroom semi detached house located in a cul de sac just off Hawkes Road.

No. 23 was designed by Sam Stephenson, Architect, in the 1950's.

## **Features**

- > PVC double glazed windows throughout
- > Magnificent polished Oak floors
- > Driveway and paring area to the front
- > South facing rear garden
- > Gas fired central heating

Messrs. Cohalan Downing, for themselves and for the vendors of this property whose agents they are, give notice that: (i) the particulars are produced in good faith, are set out as a general guide only and do not constitute any part of a contract, (ii) no person in the employment of Messrs. Cohalan Downing has authority to make or give any representation or warranty whateve in relation to the property. LICENCE NO. 001641