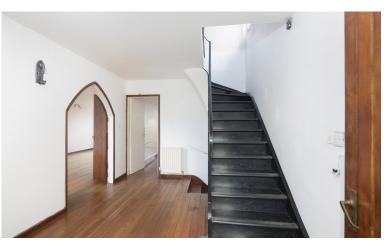

## ACCOMMODATION

Entrance Porch With tiled floor

Entrance Hall Polished Oak floor (3.0m X 4.7m)

**Guest Toilet** *(off Hall)* W.C. wash hand basin.

Living Room (7.6m X 3.9m) Polished Oak floor, open fireplace with marble surround.