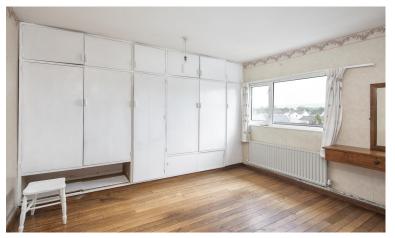

## **First Floor**

Bedroom 1 Polished Oak floor. (2.6m X 3.0m)

(2.7m X 3.0m)

Bedroom 2 (3.9m X 3.8m) Polished Oak floor and full-length built-in robe units.

Bathroom (2.0m X 2.4m) Cork tiled floor, W.C., wash hand basin, shower and bidet.

Bedroom 3(3.9m X 3.8m)Polished Oak floor incorportating full-length<br/>built-in robe units.

**Bedroom 4** Polished Oak floor.

Garage (3.2m x 4.5m) Double doors to front and door to rear garden.