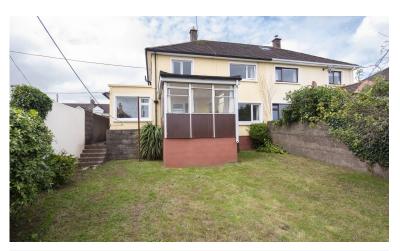

## 23 St. Josephs Lawn, Bishopstown, Cork T12 V6PX

No. 23 is a 4 bedroom semi detached house located in a cul de sac just off Hawkes Road.

No. 23 was designed by Sam Stephenson, Architect, in the 1950's.

The location here is paramount being positioned in one of Cork's most mature well-established suburbs.

The property enjoys close proximity to Cork City a host of schools, shops and sporting clubs etc.

The property itself arrives to the market in good condition but would benefit from modernisation throughout.