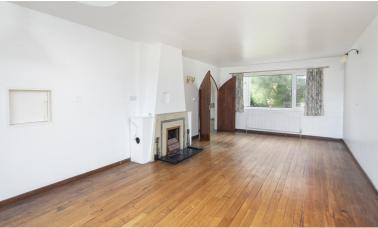

## ACCOMMODATION

Entrance Porch With tiled floor

Entrance Hall Polished Oak floor (3.0m X 4.7m)

**Guest Toilet** *(off Hall)* W.C. wash hand basin.

Living Room (7.6m X 3.9m) Polished Oak floor, open fireplace with marble surround.