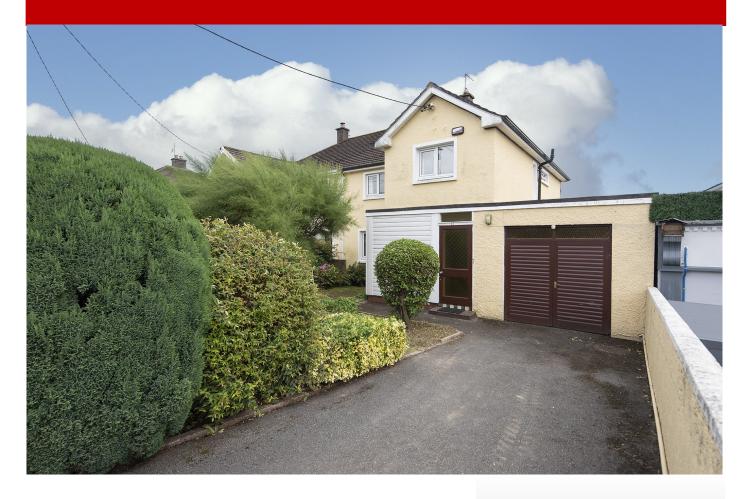

## 23 St. Josephs Lawn, Bishopstown, Cork T12 V6PX

No. 23 is a 4 bedroom semi detached house located in a cul de sac just off Hawkes Road.

No. 23 was designed by Sam Stephenson, Architect, in the 1950's.

The location here is paramount being positioned in one of Cork's most mature well-established suburbs.

The property enjoys close proximity to Cork City a host of schools, shops and sporting clubs etc.

The property itself arrives to the market in good condition but would benefit from modernisation throughout.