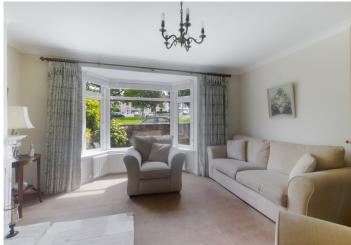

#### **Guest Toilet**

W.C. and wash hand basin

Living Room (4.2m X 4.3m)

Carpet floor covering Feature bay window Ornate marble fireplace

Dining Room (3.5m X 4.1m)

Carpet floor covering French doors to living room