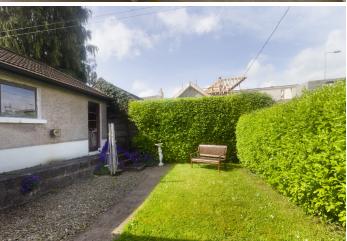

3.8m)

Polished timber floor Door to rear garden

Kitchen (3.4m X 3.8m)

Vinyl floor covering Eye and floor level fitted units Integrated appliances

# **FIRST FLOOR**

Bathroom (2.2m X 2.3m)

W.C., wash hand basin and shower Tiled floor and walls Incorporating hot press

Bedroom 1 (3.9m X 4.2m)

Carpet floor covering Floor to ceiling built in robe units Views over rear garden

Bedroom 2 (2.5m X 2.3m)

Feature bay window Carpet floor covering Full-length built-in robe units

Bedroom 3 (2.0m X 2.5m)

Full-length built-in robe units Carpet floor covering

## Outside

Detached garage with automatic roller door

#### **Features**

- > Oil fired central heating
- > Double glazed windows
- > Ample room for extension
- > West facing side garden
- > Immaculate throughout
- > Outside garage