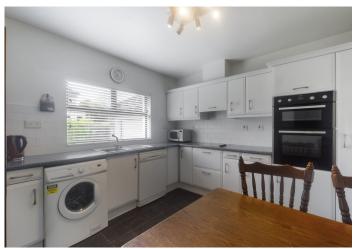

TV Room (2.8m X 3.8m)

Polished timber floor Door to rear garden

Kitchen (3.4m X 3.8m)

Vinyl floor covering Eye and floor level fitted units Integrated appliances