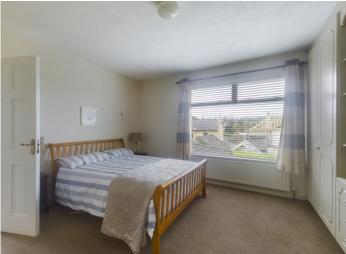

# **FIRST FLOOR**

Bathroom (2.2m X 2.3m)

W.C., wash hand basin and shower Tiled floor and walls Incorporating hot press

Bedroom 1 (3.9m X 4.2m)

Carpet floor covering Floor to ceiling built in robe units Views over rear garden