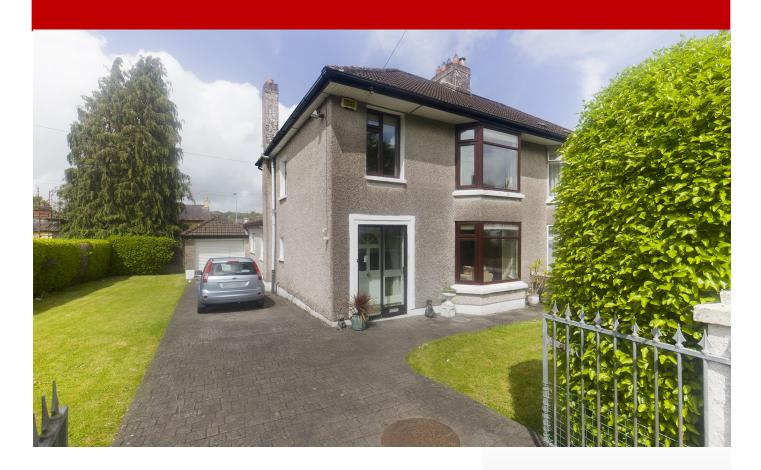

# 23 Woodlawn, Model Farm Road, Cork T12H9C8

A superbly located 3 bedroom family home situated in this sought after cul-de-sac development.

The property is both bright and spacious with well-proportioned accommodation providing a great balance between bedroom and living space. There is also ample room for expansion to the side and rear.

Overall, No. 23 is a superb home which has a lot to offer any family wishing to move to this sought after location within the west city suburbs.

SEMI-DETACHED
3 BED—2 BATH
117 sqm (1,255 sqft)

Agent: Brian Olden Phone: 087 2211174