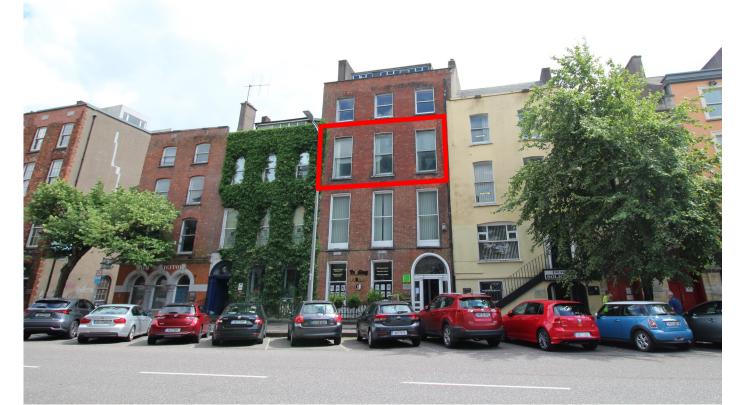

# 2nd Floor (Front), 20 South Mall, Cork. T12 EW7Y

FOR IDENTIFICATION PURPOSES ONLY

021 427 77 17 > www.cdacork.com

- > 2nd Floor Office suite, 20 South Mall, Cork
- > Available to let immediately
- Located in the heart of Cork City Centre in a prestigious location fronting South Mall adjacent to the junction with Fr Mathew Street.
- > Offices suite extends to 455 sq.ft
- > Bright spacious office with impressive floor to ceiling height.
- Additional occupiers include; Trading Places, William Bradley & Co Accountants, Dunne Auctioneers and Cook Architects.

## Location:

This office, situated on the South Mall, lies at the heart of Cork City Centre. The South Mall is one of Cork's most established commercial areas with a large number of national and international professional service providers located in the vicinity. 20 South Mall offers accommodation at second floor level.