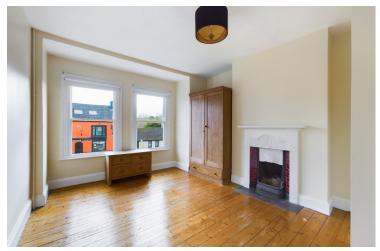

#### **First Floor**

**Master Bedroom** 4.0m x 3.5m

Timber flooring, ornate wrought iron fireplace incorporating tiled insert, door to wardrobe.

**En Suite** 3.0m x 2.0m

WC, wash hand basin, walk in shower, vinyl flooring.

Bedroom 2 5.0m x 4.0m

Timber flooring, ornate wrought iron fireplace incorporating tiled insert.

**Bedroom 3** 3.0m x 2.0m

Timber flooring.

Main bathroom 2.0m x 2.0m

WC, wash hand basin, bath with shower, timber flooring.