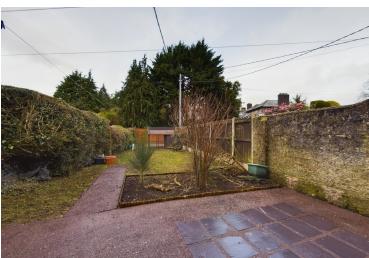

#### Outside

Mature gardens to the front & rear laid out in lawns, mature shrubbery and patio area.

### **Features**

- Original features throughout
- Gas heating
- Walking distance of all amenities
- Mature front and rear gardens
- Access via rear

Messrs. Cohalan Downing, for themselves and for the vendors of this property whose agents they