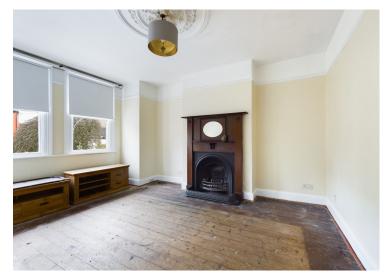

#### **Ground Floor**

**Entrance Hallway** 

Original period tiles. 5.0m x 2.0m

**Dining Room** 5.0m x 4.0m

Timber flooring, feature open fireplace with iron surround.

**Living Room** 4.0m x 4.0m

Timber flooring feature open fireplace with iron surround.