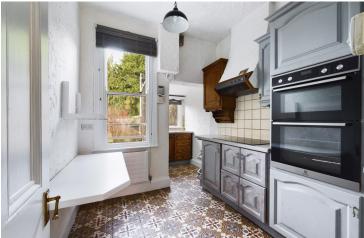

Kitchen 4.0m x 3.0m

Gally style kitchen, range of fitted kitchen appliances with built ins, door to rear.