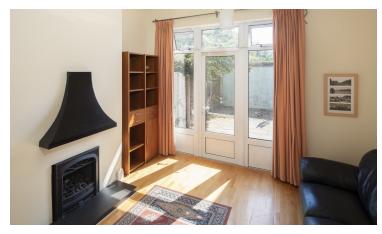

Living Room 4.0m x 3.88m With steps down from dining area with gas fire fitted. Feature tall ceiling. Door to rear garden/yard area.

**Utility Room** 5.0m x 1.63m With ample floor and eye level storage units. Dishwasher, Washing machine and dryer.

Open through to Store room with back door to rear garden.