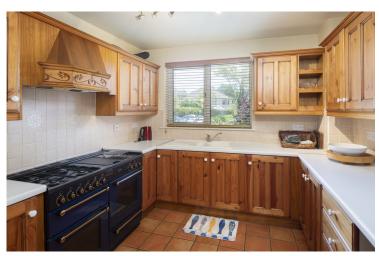

## **Ground Floor**

Entrance Hall (under stair storage)

Guest WC With tiling.

Open plan Kitchen, Dining and Family Room:

**Kitchen / Dining area** 5.4m x 3.6m With solid pine floor and eye level units. Gas Range.