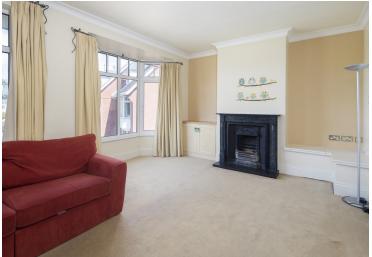

## **First Floor**

**Lounge Room** 5.7m x 4.3m

Double doors from landing to large room with open fire.

Master Bedroom 5.1m x 2.8m Double Room with fitted wardrobes.

**En-Suite** With bath, shower over, wc and whb.