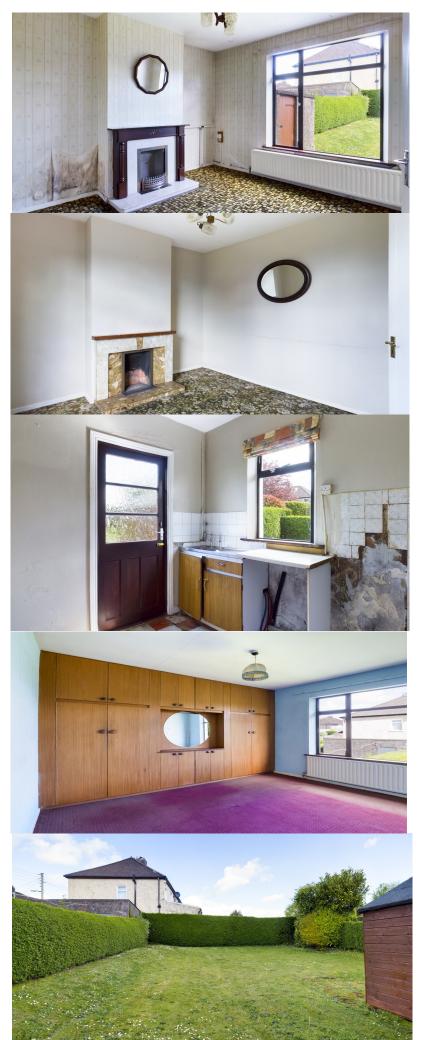

Inside the original layout remains with two good reception rooms and a kitchenette on the ground floor and two double bedrooms, a single room and a bathroom on the first floor.

The rear garden faces north yet still gets good light and sunshine in the evenings.

#### **Ground Floor**

**Lounge Room** 3.48m x 3.82m

Incorporating a fireplace. With fitted carpet.

3.72m x 3.60m **Dining Room** 

Incorporating a fireplace. With fitted carpet.

Kitchen 2.70m x 2.32m

With Stainless steel sink.

### **First Floor**

**Bedroom 1** 3.76m x 3.47m

Plenty of storage with built in wardrobes along the length of one wall and carpeted.

**Bedroom 2** 3.54m x 3.47m

With fitted carpet.

**Bedroom 3** 2.23m x 2.30m

With fitted carpet.

2.36m x 2.28m **Bathroom** 

#### **Features**

- Rear Garden, low maintenance laid to lawn and surrounded by hedges for privacy.
- Front garden suitable for off street parking.
- **Outdoor storage shed**

Messrs. Cohalan Downing, for themselves and for the vendors of this property whose agents they