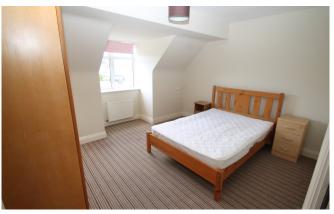

Accommodation at first floor includes, kitchen/ dining/ living area and some useful discreet storage.

Second floor comprises 2 double bedrooms with main bathroom.

2 private car parking spaces are available within the grounds.

## Accommodation

| <b>1st Floor:</b><br>Hall:               | (2.06m X 1.96)  | 2nd Floor:<br>Hall: | (2.08m X 1.24m)   |
|------------------------------------------|-----------------|---------------------|-------------------|
| Store off Hall:                          | (0.61m X 0.5m)  | Bedroom (Front):    | (13.32sqm)        |
| Kitchen:                                 | (2.5m X 2.8m)   | Bedroom (Rear):     | (9.96sqm)         |
| Dinning Area:                            | (3.90m X 2.16m) | Bathroom:           | (1.98 X 2.08m)    |
| Living Area:                             | (3.58m X 4.94m) | Hot Air Press:      | (1m x 0.7m )      |
| Storage Under Stairs<br>off Living Area: | (1.77m X 0.95m) | Service Charge:     | €1,000 per annum. |