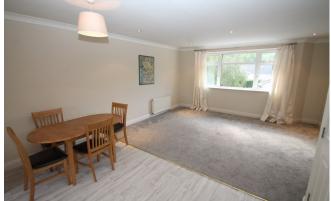

Accommodation at first floor includes, kitchen/ dining/ living area and some useful discreet storage.

Second floor comprises 2 double bedrooms with main bathroom.

2 private car parking spaces are available within the grounds.

## Accommodation

| <b>1st Floor:</b><br>Hall:               | (2.06m X 1.96)  | 2nd Floor:<br>Hall: | (2.08m X 1.24m)   |
|------------------------------------------|-----------------|---------------------|-------------------|
| Store off Hall:                          | (0.61m X 0.5m)  | Bedroom (Front):    | (13.32sqm)        |
| Kitchen:                                 | (2.5m X 2.8m)   | Bedroom (Rear):     | (9.96sqm)         |
| Dinning Area:                            | (3.90m X 2.16m) | Bathroom:           | (1.98 X 2.08m)    |
| Living Area:                             | (3.58m X 4.94m) | Hot Air Press:      | (1m x 0.7m )      |
| Storage Under Stairs<br>off Living Area: | (1.77m X 0.95m) | Service Charge:     | €1,000 per annum. |