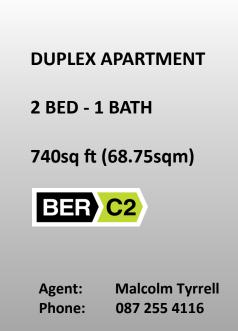

## 3 The Gardens, Douglas East, Douglas, Cork T12 YK27

No 3 The Gardens comprises a beautifully presented own door 2 bed duplex apartment extending to approx. 740sq.ft

Located in the heart of Douglas Village in a most sought after niche development close to all services and amenities.

## Accommodation

| <b>1st Floor:</b><br>Hall:               | (2.06m X 1.96)  | 2nd Floor:<br>Hall: | (2.08m X 1.24m)   |
|------------------------------------------|-----------------|---------------------|-------------------|
| Store off Hall:                          | (0.61m X 0.5m)  | Bedroom (Front):    | (13.32sqm)        |
| Kitchen:                                 | (2.5m X 2.8m)   | Bedroom (Rear):     | (9.96sqm)         |
| Dinning Area:                            | (3.90m X 2.16m) | Bathroom:           | (1.98 X 2.08m)    |
| Living Area:                             | (3.58m X 4.94m) | Hot Air Press:      | (1m x 0.7m )      |
| Storage Under Stairs<br>off Living Area: | (1.77m X 0.95m) | Service Charge:     | €1,000 per annum. |