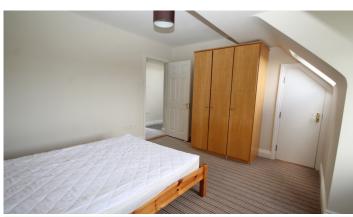

Accommodation at first floor includes, kitchen/ dining/ living area and some useful discreet storage.

Second floor comprises 2 double bedrooms with main bathroom.

2 private car parking spaces are available within the grounds.

## Accommodation

| <b>1st Floor:</b><br>Hall:               | (2.06m X 1.96)  | 2nd Floor:<br>Hall: | (2.08m X 1.24m)   |
|------------------------------------------|-----------------|---------------------|-------------------|
| Store off Hall:                          | (0.61m X 0.5m)  | Bedroom (Front):    | (13.32sqm)        |
| Kitchen:                                 | (2.5m X 2.8m)   | Bedroom (Rear):     | (9.96sqm)         |
| Dinning Area:                            | (3.90m X 2.16m) | Bathroom:           | (1.98 X 2.08m)    |
| Living Area:                             | (3.58m X 4.94m) | Hot Air Press:      | (1m x 0.7m )      |
| Storage Under Stairs<br>off Living Area: | (1.77m X 0.95m) | Service Charge:     | €1,000 per annum. |