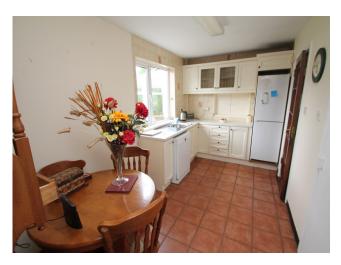

4.43m X 2.53m

Stainless steel sink unit, integrated dishwasher, integrated fridge freezer, good worktop space, eye and ground level presses, larder area under stairs, ceramic tiled floor.

**Utility Room** 2.7m X 2.2m