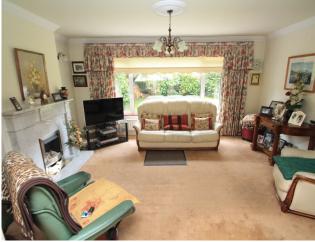

## **ACCOMODATION**

**Ground Floor** 

**Entrance Hall** 2.92m X 2.13m

**Guest Toilet** 

Wash hand basin, W.C., tiled floor.

Cloak Cupboard under stairs

**Living Room** 4.74m X 3.64m

White marble fireplace, gas fire fitted, corniced ceiling, open arch through to Dining Room.