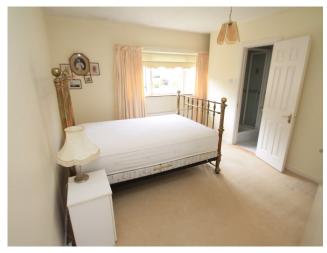

**Main Bedroom Suite** 4.22m X 3.63m

**Ensuite Shower Room** 

Electric Mira shower, wash hand basin, W.C., fully tiled floor and walls, extractor unit.

4.19m X 3.64m Bedroom 2

Extensive range of fitted wardrobes with overhead storage, incorporating wash hand basin.