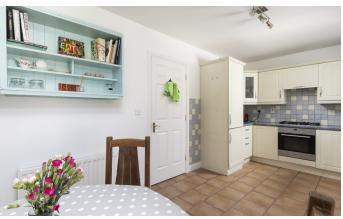

#### **Kitchen/Dining Room** (4.4m x 2.7m)

With tiled flooring, eye and floor level units, integrated fridge freezer, oven and hob. Door to rear garden