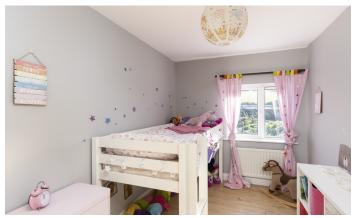

### **First Floor**

Bedroom 1 (3.9m x 3.4m) With painted flooring, fitted wardrobes

Ensuite (2.1m x1.2m) With tiled flooring, large shower unit, wc, sink