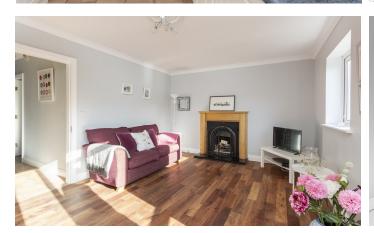

#### Living Room

(5.9m x 3.7m)

(2.0m x 1.4m)

With wood flooring, cast iron open fireplace with wood surround. Door to rear garden.