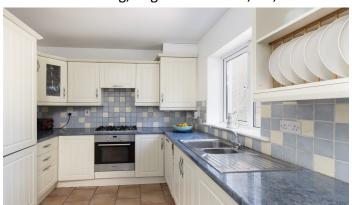

#### **Kitchen/Dining Room** (4.4m x 2.7m)

With tiled flooring, eye and floor level units, integrated fridge freezer, oven and hob. Door to rear garden