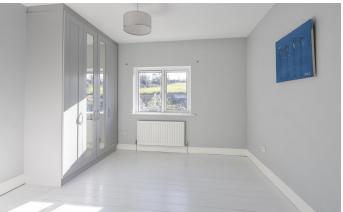

#### Bedroom 2 With wood flooring

(4.1m x 2.4m)

Bathroom (2.4m x 1.8m) With wood flooring, partially tiles walls. Bath, sink and wc

| Bedroom 3          | (3.0m x 2.4m) |
|--------------------|---------------|
| With wood flooring |               |
| Study/Bedroom 4    | (3.4m x 1.9m) |