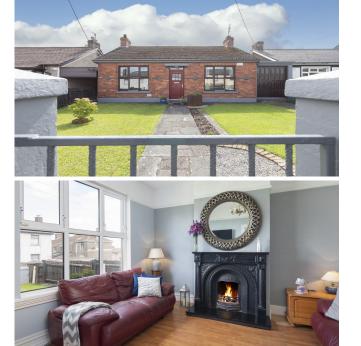

# 47 Doyle Road, Turners Cross, Doyle Road, Cork T12 XNC5

Superbly presented double fronted red brick 2 bedroom detached bungalow in a much sought after mature location on Doyle Road, Turners Cross.

This lovely home has a South Facing rear garden and also has the benefit of its own private parking.

No. 47 is beautifully presented, and accommodation consists of hallway, living room, dining room, kitchen, utility, bathroom, two bedrooms (1 Ensuite) and garage.

The residence is close to all amenities with churches, schools, and shopping centres on your doorstep and with a reliable bus service to the city centre.

#### Living Room/TV Room (3.6m X 4.1m)

Laminate flooring, ornate fireplace with cast ion insert and views over front garden.