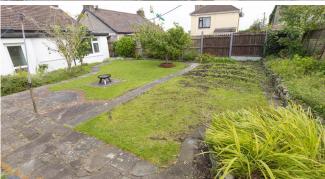

# 47 Doyle Road, Turners Cross, Doyle Road, Cork T12 XNC5

Superbly presented double fronted red brick 2 bedroom detached bungalow in a much sought after mature location on Doyle Road, Turners Cross.

This lovely home has a South Facing rear garden and also has the benefit of its own private parking.

#### **Features**

- > Extra high ceilings 2.8m
- > PVC double glazed windows
- > Gas fired central heating (combi boiler)
- > Parking and driveway to the front
- > South facing rear garden
- > Attractive pointed brick façade
- > Easy access to city centre