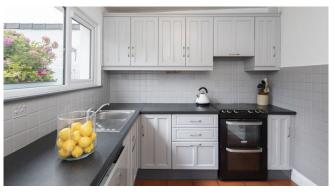

#### **Kitchen** (2.6m X 4.0m) Tiled floor, floor and eye level fitted units, integrated dishwasher, door to rear garden.