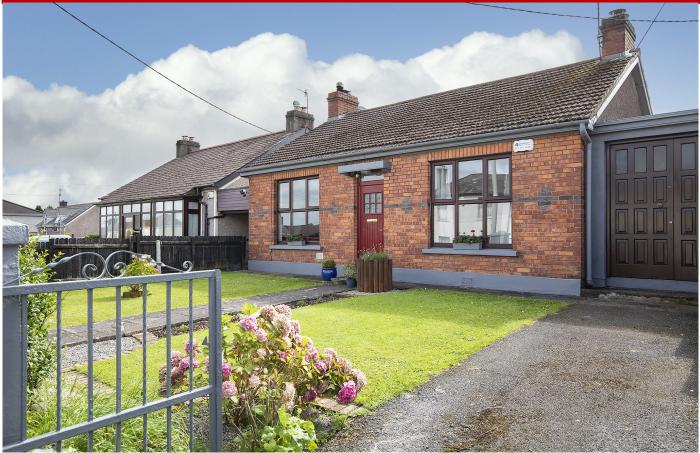

# 47 Doyle Road, Turners Cross, Doyle Road, Cork T12 XNC5

Superbly presented double fronted red brick 2 bedroom detached bungalow in a much sought after mature location on Doyle Road, Turners Cross.

This lovely home has a South Facing rear garden and also has the benefit of its own private parking.

No. 47 is beautifully presented, and accommodation consists of hallway, living room, dining room, kitchen, utility, bathroom, two bedrooms (1 Ensuite) and garage.

The residence is close to all amenities with churches, schools, and shopping centres on your doorstep and with a reliable bus service to the city centre.

No. 47 Doyle Road is in very good condition throughout and viewing is highly recommended.

DETACHED 2 BED—2 BATH 942sq.ft. (87.59sq.m.) BER G Agent: Brian Olden Phone: 0872211174

Viewings Strictly By Appointment

#### **Features**

- > Extra high ceilings 2.8m
- > PVC double glazed windows
- > Gas fired central heating (combi boiler)
- > Parking and driveway to the front
- > South facing rear garden
- > Attractive pointed brick façade
- > Easy access to city centre