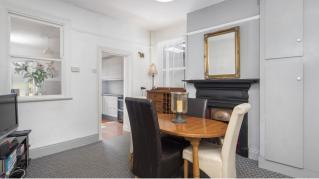

#### **Dining Room**

(3.3m X 4.2m)

Open cast iron fireplace with over mantle, fulllength built-in units, carpet floor covering.