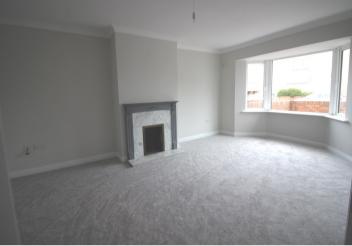

## Living Room (5.3m X 3.7m) Carpet floor covering, open Marble fireplace with wood surround, bay window and cornicing.

**Guest Toilet** (1.5m X 0.7m) Partially tiled with tiled floor covering, W.C., wash hand basin.