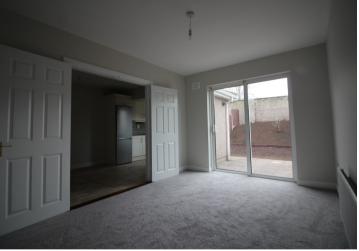

# Family Room(4.1m X 2.8)Carpet floor covering, French doors to garden<br/>area.