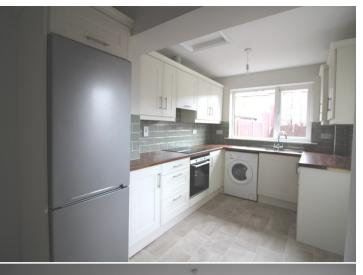

## Kitchen/Dining Room (6.8m X 2.7m)

Eye and floor level units, plumbed for washing machine and dishwasher, ceramic hob, Integrated oven, fridge freezer, door to rear garden area.