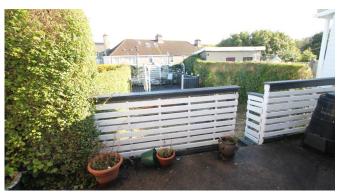

Outside, the rear garden has been laid out with low maintenance finishes incorporating a deck area to avail of the afternoon sun. To the front of the property the garden would be suitable for off street parking for up to two cars (subject to planning permission).