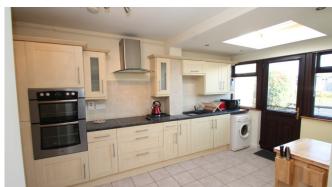

Tiled floor covering. Eye and floor level fitted units incorporating an integrated fridge freezer, double oven, electric hob and washing machine.

Door to rear garden.

Shower room 1.9m x 1.8m

Tiled floor to ceiling with wc, wash hand basin and shower enclosure with electric shower.