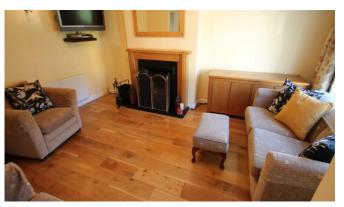

## **Glazed Porch**

Entrance Hall with small foyer.

Lounge Room 4.6m x 3.6m

With solid wood floor covering, open fire with wooden surround and granite insert. Under stair storage cupboard. Door to kitchen area.