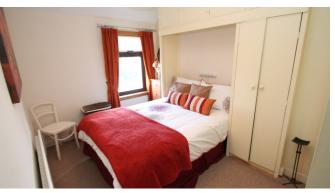

# **First Floor**

Bedroom 1 2.8m x 3.5m

Double room with polished wood floor covering and extensive fitted wardrobes.

Bedroom 2 2.2m x 3.7m

Double room with carpet floor covering and fitted wardrobes.

Bedroom 3 2.1m x 2.8m