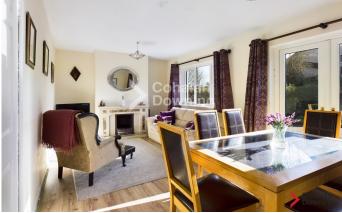

## ACCOMMODATION

| Ground Floor<br>Entrance Hall | (0.82m X 1.62m) | <mark>First Floor</mark><br>Landing/Hallway | (2.97m X 2.0m)  |
|-------------------------------|-----------------|---------------------------------------------|-----------------|
| Kitchen                       | (3.14m X 2.38m) | Bedroom 1                                   | (3.72m X 3.45m) |
| Living Room                   | (3.16m X 5.61m) | Bedroom 2                                   | (4.02 X 3.44m)  |
| Living Room 2                 | (4.60m X 3.68m) | Bedroom 3                                   | (2.49m X 2,71m) |
| Garage                        | (5.08m X 2.41m) | Bathroom                                    | (2.15m X 1.97m) |