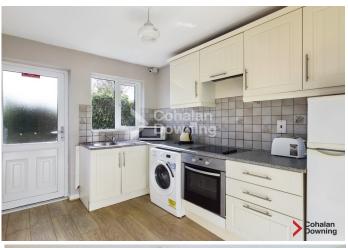

## ACCOMMODATION

| Ground Floor<br>Entrance Hall | (0.82m X 1.62m) | <mark>First Floor</mark><br>Landing/Hallway | (2.97m X 2.0m)  |
|-------------------------------|-----------------|---------------------------------------------|-----------------|
| Kitchen                       | (3.14m X 2.38m) | Bedroom 1                                   | (3.72m X 3.45m) |
| Living Room                   | (3.16m X 5.61m) | Bedroom 2                                   | (4.02 X 3.44m)  |
| Living Room 2                 | (4.60m X 3.68m) | Bedroom 3                                   | (2.49m X 2,71m) |
| Garage                        | (5.08m X 2.41m) | Bathroom                                    | (2.15m X 1.97m) |