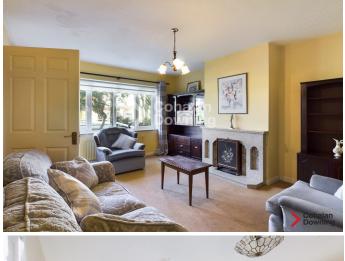

## ACCOMMODATION

| Ground Floor<br>Entrance Hall | (0.82m X 1.62m) | <mark>First Floor</mark><br>Landing/Hallway | (2.97m X 2.0m)  |
|-------------------------------|-----------------|---------------------------------------------|-----------------|
| Kitchen                       | (3.14m X 2.38m) | Bedroom 1                                   | (3.72m X 3.45m) |
| Living Room                   | (3.16m X 5.61m) | Bedroom 2                                   | (4.02 X 3.44m)  |
| Living Room 2                 | (4.60m X 3.68m) | Bedroom 3                                   | (2.49m X 2,71m) |
| Garage                        | (5.08m X 2.41m) | Bathroom                                    | (2.15m X 1.97m) |