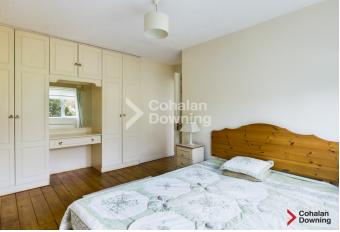

## 81 Delford Drive Rochestown, Cork T12V0CX

Lovely 3-bedroom semi-detached home with potential for extension and conversion.

This well-maintained home has a south facing garden and overlooks a green area.

## ACCOMMODATION

| Ground Floor<br>Entrance Hall | (0.82m X 1.62m) | <mark>First Floor</mark><br>Landing/Hallway | (2.97m X 2.0m)  |
|-------------------------------|-----------------|---------------------------------------------|-----------------|
| Kitchen                       | (3.14m X 2.38m) | Bedroom 1                                   | (3.72m X 3.45m) |
| Living Room                   | (3.16m X 5.61m) | Bedroom 2                                   | (4.02 X 3.44m)  |
| Living Room 2                 | (4.60m X 3.68m) | Bedroom 3                                   | (2.49m X 2,71m) |
| Garage                        | (5.08m X 2.41m) | Bathroom                                    | (2.15m X 1.97m) |