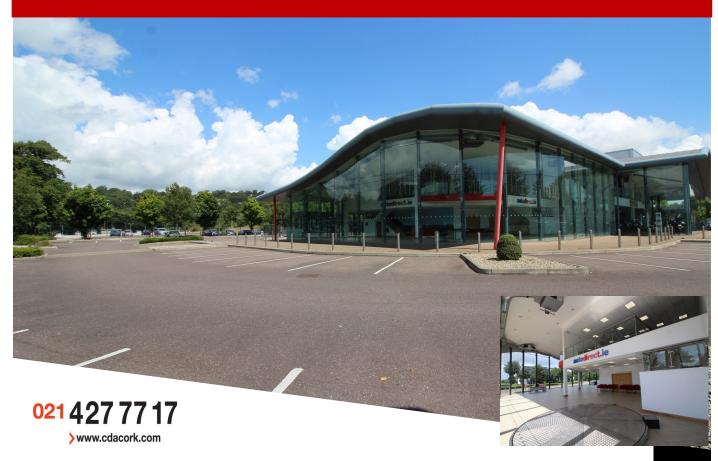

#### **Description**

A unique architecturally designed showroom premises extending to approximately 6,780 sq.ft over ground and mezzanine level. The mezzanine provides office, canteen and toilet facilities.

The building has full height glazed display frontage and has a southerly facing aspect which benefits from exceptional natural light. The property has the benefit of 84 car spaces, a large service yard and was bay facilities to the rear.

This modern showroom is fully fitted with air conditioning, gas, CCTV and security alarm.