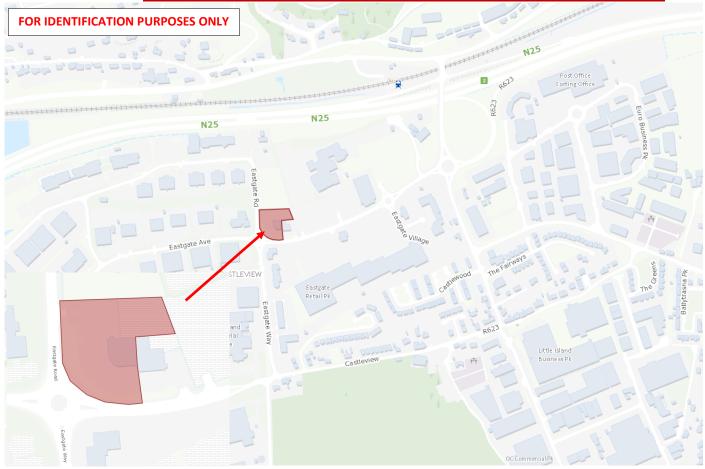

# 4 Eastgate Retail Park, Little Island, Cork. T45 X850

- > A magnificent 6,780 sq.ft purpose built Auto Showroom on a high profile and spacious site extending to approx. 1 Acre boasting some 84 car spaces.
- > Situated at the epicentre of the Eastgate Automall which is recognised as one of Corks premier locations for motor sales with neighbouring auto dealerships to include the Lee Honda Centre, Keary's BMW, Keary's Mini, MSL Mercedes-Benz and ZuCar.
- > Eastgate is superbly located immediately east of the Jack Lynch tunnel and the M8 Cork-Dublin Road. Eastgate benefits from exceptional profile to the N25 Cork-Rosslare Road.
- Suited to a multitude of different uses (SPP)

#### Location

The property occupies a high profile corner site in the Automall of Eastgate Retail Park. Eastgate is one of the most popular business locations in Cork, situated just 8kms for Cork City Centre.

The high profile auto dealerships in the park include the Lee Honda Centre (adjoining occupier), Keary's BMW, Keary's Mini, MSL Mercedes-Benz and ZuCar. In addition to these, many other successful retail business are located nearby such as Harvey Norman, EZ Living, The Range, KFC and Costa Coffee.