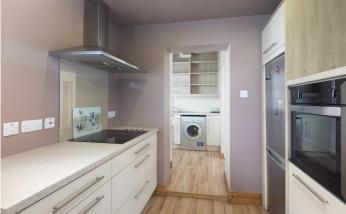

## Kitchen / Dining Area (1.4m x 6.2m)

Tiered kitchen with fitted eye and floor level units. Solid wood flooring. Stove fitted to Dining Area