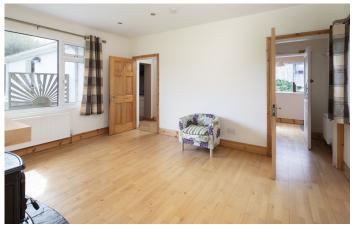

## Living room (4.4m x 3.5m)

With solid wood floors, brick surround and stove fitted. Fitted display and TV unit. Door to Kitchen and access to bedrooms