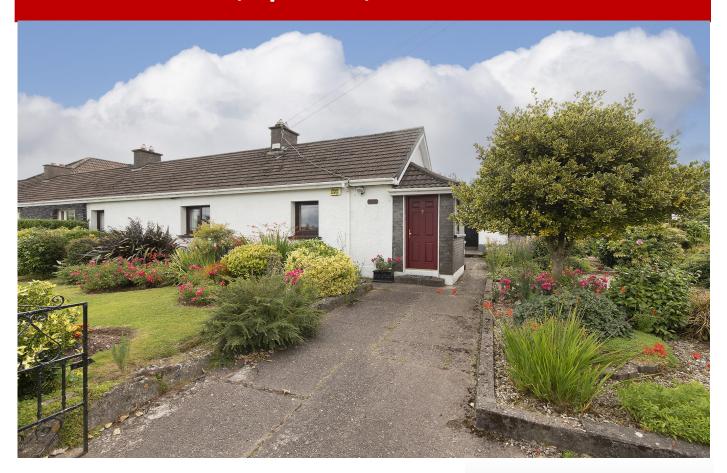

# Fatima, Spur Hill, Cork T12 AH5R

A wonderful semi-detached cottage in a fantastic location, just 2km to the Sarsfield Road roundabout but with all the peace and quiet of a rural location.

Fatima is presented in excellent condition with a reception room, kitchen/dining room, two bedrooms and a bathroom.

However, it is the extensive 0.54 acre gardens and the potential for extensions that may be of particular interest to you.

SEMI DETACHED BUNGALOW 2 BED—1 BATH 75.84sqm/815sqft

Agent: Suzanne Tyrrell Phone: 086 607 9200