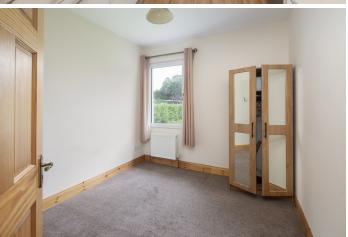

## Bedroom 1 (2.7m x 3.2m)

Carpet floor covering

## Bedroom 2 (4.4m x 2.9m)

Carpet floor covering