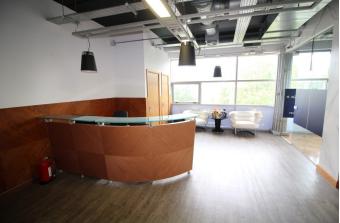

**Description:** The property comprises a fully fitted First Floor office suite finished to a superb standard to include timber floors, air conditioning, glazed partitions, exposed ceilings, suspended strip lighting, fully wired for data & telecoms & alarmed. This self contained office suite also includes a shower room and a staff kitchenette.