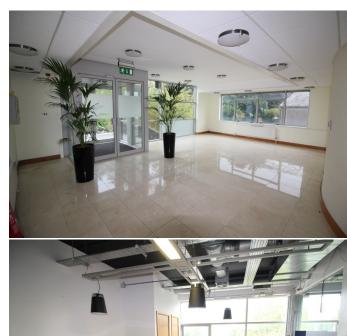

**Description:** The property comprises a fully fitted First Floor office suite finished to a superb standard to include timber floors, air conditioning, glazed partitions, exposed ceilings, suspended strip lighting, fully wired for data & telecoms & alarmed. This self contained office suite also includes a shower room and a staff kitchenette.