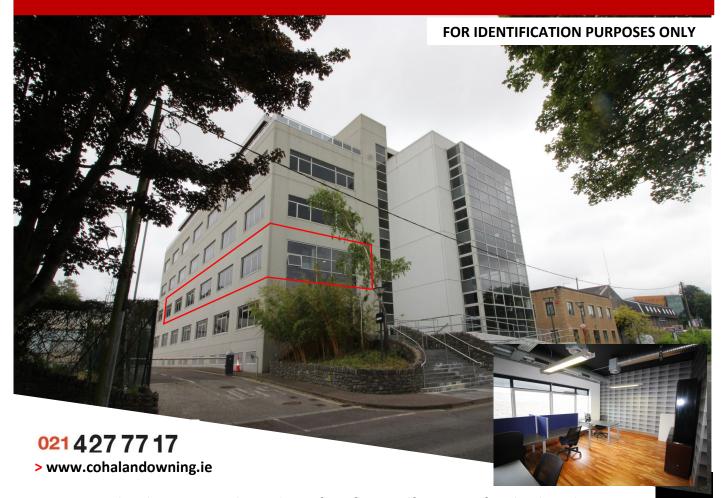

## Ultra Modern First Floor Office Suite

## Cleve Quarter, Monahan Road, Cork. T12 X06K

- Immaculately presented, modern, first floor, office suite finished to the highest standards with glazed partitions, spacious reception and air conditioning throughout.
- > The unit has glazed partitions to maximise the ingress of natural light and artificial light is provided through a series of suspended strip lighting.
- > The unit is fitted with data caballing and is alarmed for security with a buzzer entry system.
- > The internal layout of the unit comprises a large reception area with 4 private offices, spacious boardroom, a staff canteen and ladies and gents W.C's in the common area.
- > The office suite has the benefit of 4 private car parking spaces.

Location: The property is located on Monahan Road approximately 1 kilometre east of Cork City centre with easy access to the South Link Road and the city suburbs such as Blackrock, Mahon & Douglas. Adjoining commercial locations of note include Tellengana, The Cube Building, Celtic Business Park and CAB.

**Description:** The property comprises a fully fitted First Floor office suite finished to a superb standard to include timber floors, air conditioning, glazed partitions, exposed ceilings, suspended strip lighting, fully wired for data & telecoms & alarmed. This self contained office suite also includes a shower room and a staff kitchenette.