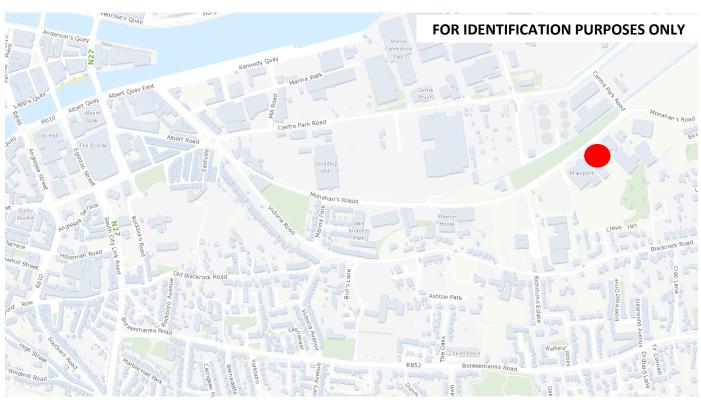

Location: The property is located on Monahan Road approximately 1 kilometre east of Cork City centre with easy access to the South Link Road and the city suburbs such as Blackrock, Mahon & Douglas. Adjoining commercial locations of note include Tellengana, The Cube Building, Celtic Business Park and CAB.