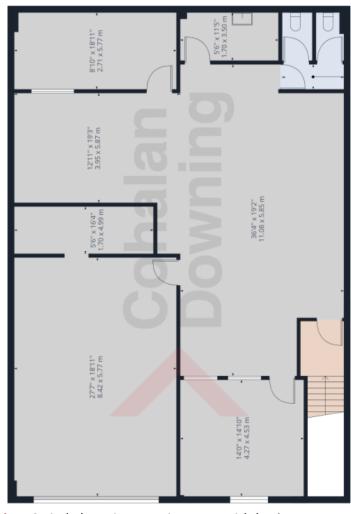

Description: The property comprises a First Floor office suite finished to a superb standard to include carpeted floors, suspended ceilings, recessed strip lighting, air conditioning, fully wired for data & telecoms & alarmed. This self contained office suite also includes toilets and a kitchenette facility with the availability of complimentary car-parking also on site.

## **Accommodation:**

| FLOOR                | SQM   | SQFT  |
|----------------------|-------|-------|
| First                | 192.3 | 2,070 |
| Total Area (Approx.) | 192.3 | 2,070 |

Rent: €25,000 pa.