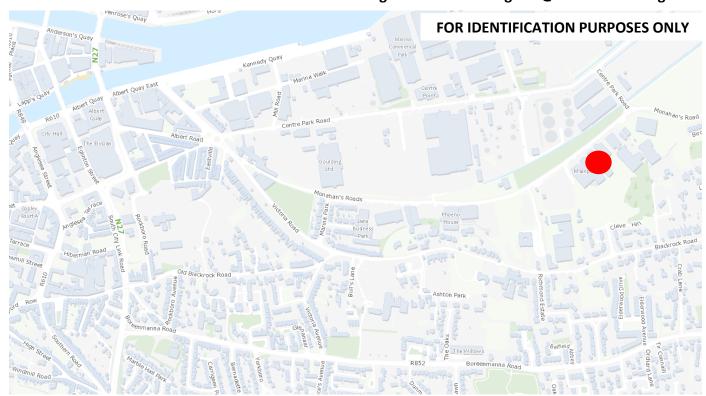

## FOR IDENTIFICATION PURPOSES ONLY

Location: The property is located on Monahan Road approximately 1 kilometre east of Cork City centre with easy access to the South Link Road and the city suburbs such as Blackrock, Mahon & Douglas. Adjoining commercial locations of note include, The Black Market, Marina Market, Tellengana, Cube & Cleve Quarter.