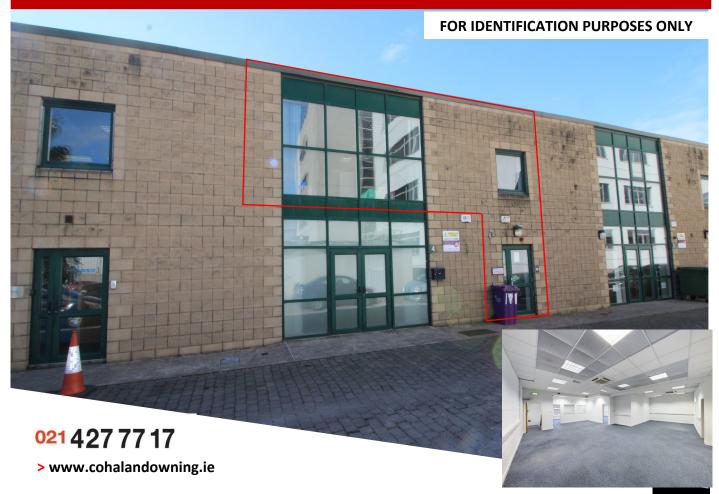

## Unit 4 Cleve Business Park, Monahan Road, Cork. T12 DT66

- > Well presented, modern, first floor, own door office suite finished with painted walls and carpet flooring.
- > The unit has suspended acoustic ceiling panels and recessed strip lighting.
- > The unit is fitted with data caballing and is alarmed for security.
- > This office suite is fitted with A/C throughout.
- > The internal layout of the unit comprises a large reception area with a series of offices/ meeting rooms, a staff canteen and ladies and gents W.C's.
- > Externally the unit benefits from complimentary car parking and direct access to the 212 Bus route servicing Kent Station to Mahon Point.
- Nearby facilities include the Black Market, the Marina Market and Salt.

Description: The property comprises a First Floor office suite finished to a superb standard to include carpeted floors, suspended ceilings, recessed strip lighting, air conditioning, fully wired for data & telecoms & alarmed. This self contained office suite also includes toilets and a kitchenette facility with the availability of complimentary car-parking also on site.