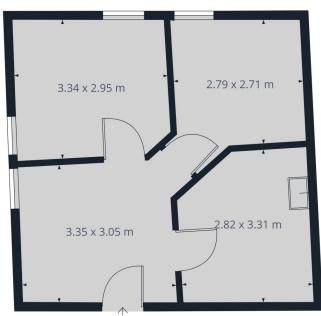

#### **Description:**

The premises is available immediately and the space comprises a former dental suite/ medical suite extending to 425 sq ft/ 40 sqm approx. Accommodation is well appointed with a reception, waiting area, and two private surgeries/ consultation rooms and private W.C.

Services include A/C, strip lighting, laminate floors and the surgeries are plumbed for water and waste.

FOR IDENTIFICATION PURPOSES ONLY

Reverse to the second se