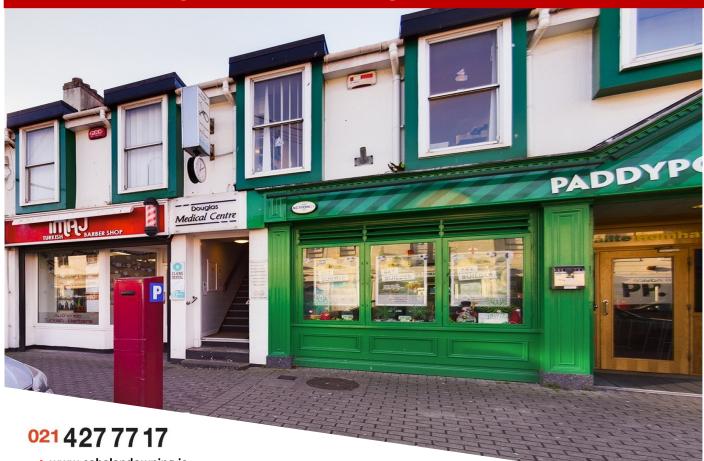

# Former Dental Suite, 1st Floor, Brown House, East Douglas Street, Douglas, Cork. T12 A3PC

- > www.cohalandowning.ie
- > Impressive, self contained Dental Suite/ Medical Suite extending to 425 sq. ft approx. at 1st floor level.
- > Previously in use as a Dental clinic and currently laid out with a reception, waiting room, two private consultation rooms/ surgeries and a separate W.C.
- > Building is well maintained and occupies a profile position in the heart of Douglas village, a Popular and high profile Cork city suburb.
- > Occupiers within Brown House include Douglas Medical Centre, Dr Brendan Crowley, Dr Alison Cregan, Dr Helen Twomey, and Dr Niall O'Sullivan.
- > Neighbouring occupiers include Paddy Power, IMAJ Barbers, O'Driscolls Bar, KC's, Cremin Cleaners, F Leahy Opticians, Bank of Ireland, Boylesports, Rose Garden Restaurant, PTSB, Cara Allcare Pharmacy, Falveys Pharmacy and Douglas Village Shopping Centre.

#### **Location:**

This established medical centre is situated in the epicentre of Douglas Village, a popular and high profile city suburban area. Located adjacent to Douglas Village Shopping Centre where on street neighbours consist of Paddy Power, IMAJ Barbers, O'Driscolls Bar, KC's, Cremin Cleaners, F Leahy Opticians, Bank of Ireland, Boylesports, Rose Garden Restaurant, PTSB, Cara Allcare Pharmacy and Falveys Pharmacy.