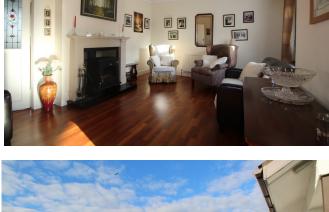

## Kilmichael West, Myrtelville, Co Cork P43 C903

This detached 1970s bungalow may not have instant kerbside appeal but it is a hidden gem. Even though this tranquil family home is in need of some upgrade and renovation works to bring it up to modern day living expectations it has so much to offer as is.

## ACCOMMODATION

| Living Room<br>With wood floor covering                           | (4.1m x 5.0m)                |
|-------------------------------------------------------------------|------------------------------|
| <b>Family Room</b><br>With wood floor covering, marble fireplac   | <b>(6.3m x 3.4m)</b><br>ce   |
| Kitchen/Dining Room<br>With eye and floor level units, double hei | (6.8m x 3.8m)<br>ght ceiling |
| <b>Utility</b><br>Plumbed for washing machine                     | (3.3 m x 1.8m)               |
| Bedroom 1                                                         | (2.1m x 3.0m)                |
| Shower Room                                                       | (4.1m x 1.5m)                |
| Bedroom 2                                                         | (3.0m x 2.7m)                |