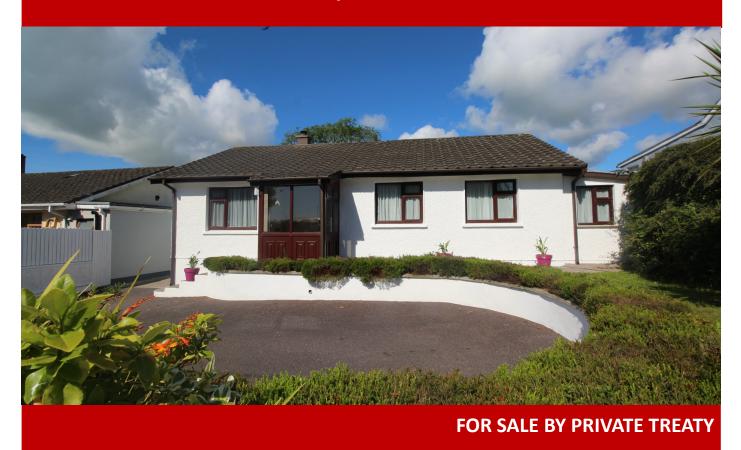

## Kilmichael West, Myrtelville, Co Cork P43 C903

This detached 1970s bungalow may not have instant kerbside appeal but it is a hidden gem. Even though this tranquil family home is in need of some upgrade and renovation works to bring it up to modern day living expectations it has so much to offer as is.

Aside from the stunning rural views, spacious and private west facing rear garden, separate garage ideal for a studio or home office and generous parking to the front this niche home is located 750m from the picturesque Myrtleville beach, a popular year round swimming spot.