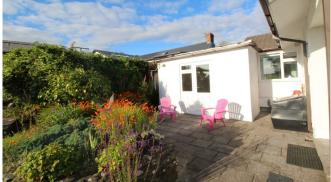

Aside from the stunning rural views, spacious and private west facing rear garden, separate garage ideal for a studio or home office and generous parking to the front this niche home is located 750m from the picturesque Myrtleville beach, a popular year round swimming spot.

## Outside

(2.0m x 1.4m)

| Garage               | (5.2m x 2.2m) |
|----------------------|---------------|
| Separate Office Unit |               |

Ensuite With bath, sink & wc

Messrs. Cohalan Downing, for themselves and for the vendors of this property whose agents they are, give notice that: (i) the particulars are produced in good faith, are set out as a general guide only and do not constitute any part of a contract, (ii) no person in the employment of Messrs. Cohalan Downing has authority to make or give any representation or warranty whatever in relation to the property. LICENCE NO. 001641