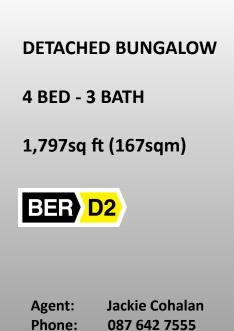

| Bedroom 3                                 | (3.0m x 3.0m) |  |
|-------------------------------------------|---------------|--|
| Bedroom 4                                 | (3.7m x 4.0m) |  |
| <b>Ensuite</b><br>With shower, sink & wc  | (2.3m x 1.6m) |  |
| Study                                     | (3.0m x 1.9m) |  |
| Overall Area 167 sq m/ 1800 sq ft approx. |               |  |