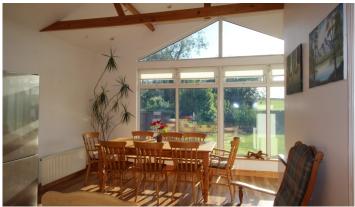

## ACCOMMODATION

| Living Room<br>With wood floor covering                           | (4.1m x 5.0m)                |
|-------------------------------------------------------------------|------------------------------|
| <b>Family Room</b><br>With wood floor covering, marble fireplac   | <b>(6.3m x 3.4m)</b><br>ce   |
| Kitchen/Dining Room<br>With eye and floor level units, double hei | (6.8m x 3.8m)<br>ght ceiling |
| <b>Utility</b><br>Plumbed for washing machine                     | (3.3 m x 1.8m)               |
| Bedroom 1                                                         | (2.1m x 3.0m)                |
| Shower Room                                                       | (4.1m x 1.5m)                |
| Bedroom 2                                                         | (3.0m x 2.7m)                |