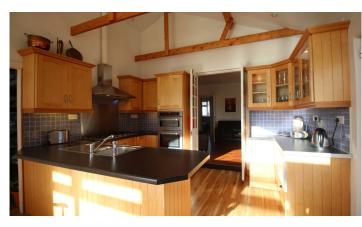

## ACCOMMODATION

| Living Room<br>With wood floor covering                           | (4.1m x 5.0m)                |
|-------------------------------------------------------------------|------------------------------|
| <b>Family Room</b><br>With wood floor covering, marble fireplac   | <b>(6.3m x 3.4m)</b><br>ce   |
| Kitchen/Dining Room<br>With eye and floor level units, double hei | (6.8m x 3.8m)<br>ght ceiling |
| <b>Utility</b><br>Plumbed for washing machine                     | (3.3 m x 1.8m)               |
| Bedroom 1                                                         | (2.1m x 3.0m)                |
| Shower Room                                                       | (4.1m x 1.5m)                |
| Bedroom 2                                                         | (3.0m x 2.7m)                |