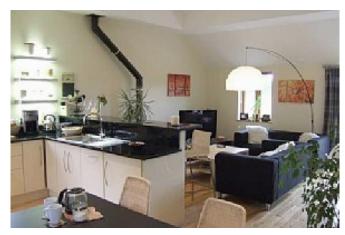

## **First Floor**

Lofted Sitting Room Doors to large balcony (2m X 5m).

#### Kitchen Fully Fitted