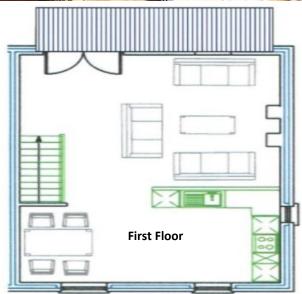

#### Accommodation Ground Floor Entrance Hall

**Bedroom 1** (Ensuite with heated marble floors) French doors opening to Terrace.

Bedroom 2 (Ensuite with heated marble floors)

## **First Floor**

Lofted Sitting Room Doors to large balcony (2m X 5m).

#### Kitchen Fully Fitted