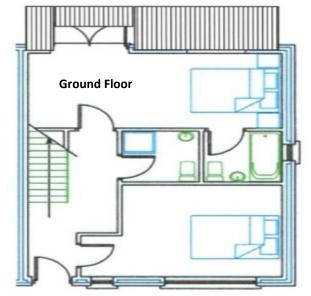

#### Accommodation Ground Floor Entrance Hall

**Bedroom 1** (Ensuite with heated marble floors) French doors opening to Terrace.

Bedroom 2 (Ensuite with heated marble floors)

## **First Floor**

Lofted Sitting Room Doors to large balcony (2m X 5m).