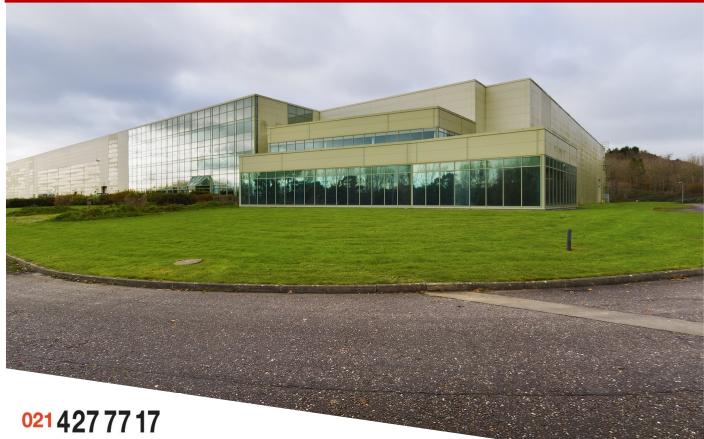

#### **Description**

The available office space at the Regatta Campus building affords new occupiers with a blank canvas of some 19,687 sq.ft (1,829 sq.m) of space in Shell & Core condition, ready for bespoke fitout. The available accommodation is laid out over ground ,first and second floor with an abundance of surface level private car parking. The space is designed to maximise the ingress of natural light from the significant amounts of architectural glazing.

This versatile, 'own-door' space should suited a multitude of uses and occupiers such as office, laboratory and manufacturing style applications. The construction provides concrete floors, concrete ceilings and a centralised fire prevention water sprinkler system which will enable great flexibility in terms of layout for the new occupier.