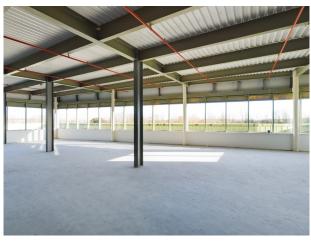

#### **Description**

The available office space at the Regatta Campus building affords new occupiers with a blank canvas of some 19,687 sq.ft (1,829 sq.m) of space in Shell & Core condition, ready for bespoke fitout. The available accommodation is laid out over ground ,first and second floor with an abundance of surface level private car parking. The space is designed to maximise the ingress of natural light from the significant amounts of architectural glazing.

This versatile, 'own-door' space should suited a multitude of uses and occupiers such as office, laboratory and manufacturing style applications. The construction provides concrete floors, concrete ceilings and a centralised fire prevention water sprinkler system which will enable great flexibility in terms of layout for the new occupier.