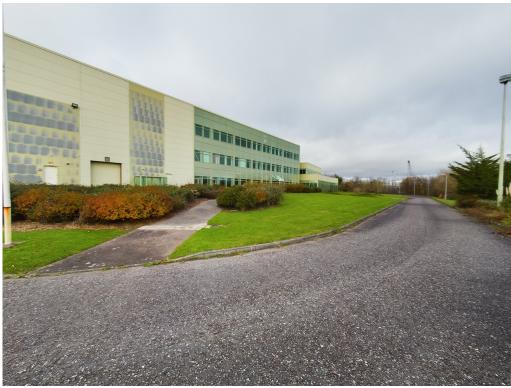

## **REGATTA BUILDING**

Barnahely, Ringaskiddy, Cork, P43 XD86

- > www.cohalandowning.ie
- ⇒ Versatile, 'own-door' space extending to some 19,687 sq.ft (1,829 sq.m) and suited to a multitude of uses and occupiers such as office, laboratory and manufacturing style applications
- ⇒ The space was previously in use as office accommodation and is currently in a Shell & Core finish and ready to accommodate the bespoke fitout requirements of the next occupier.
- ⇒ Substantial site with an abundance of free staff and customer car parking.
- ⇒ Located in Ringaskiddy, home to the world's top pharmaceutical manufacturing companies and logistics providers and also in close proximity to Cork City (16km), Cork International Airport (14km.) and Carrigaline (4.5km.)
- ⇒ Adjoining occupiers include Regatta, Pfizer, BioMarin, Janssen, Doyle Shipping, DePuy Synthes, Moog and Brittany Ferries.

#### **Description**

The available office space at the Regatta Campus building affords new occupiers with a blank canvas of some 19,687 sq.ft (1,829 sq.m) of space in Shell & Core condition, ready for bespoke fitout. The available accommodation is laid out over ground ,first and second floor with an abundance of surface level private car parking. The space is designed to maximise the ingress of natural light from the significant amounts of architectural glazing.

This versatile, 'own-door' space should suited a multitude of uses and occupiers such as office, laboratory and manufacturing style applications. The construction provides concrete floors, concrete ceilings and a centralised fire prevention water sprinkler system which will enable great flexibility in terms of layout for the new occupier.