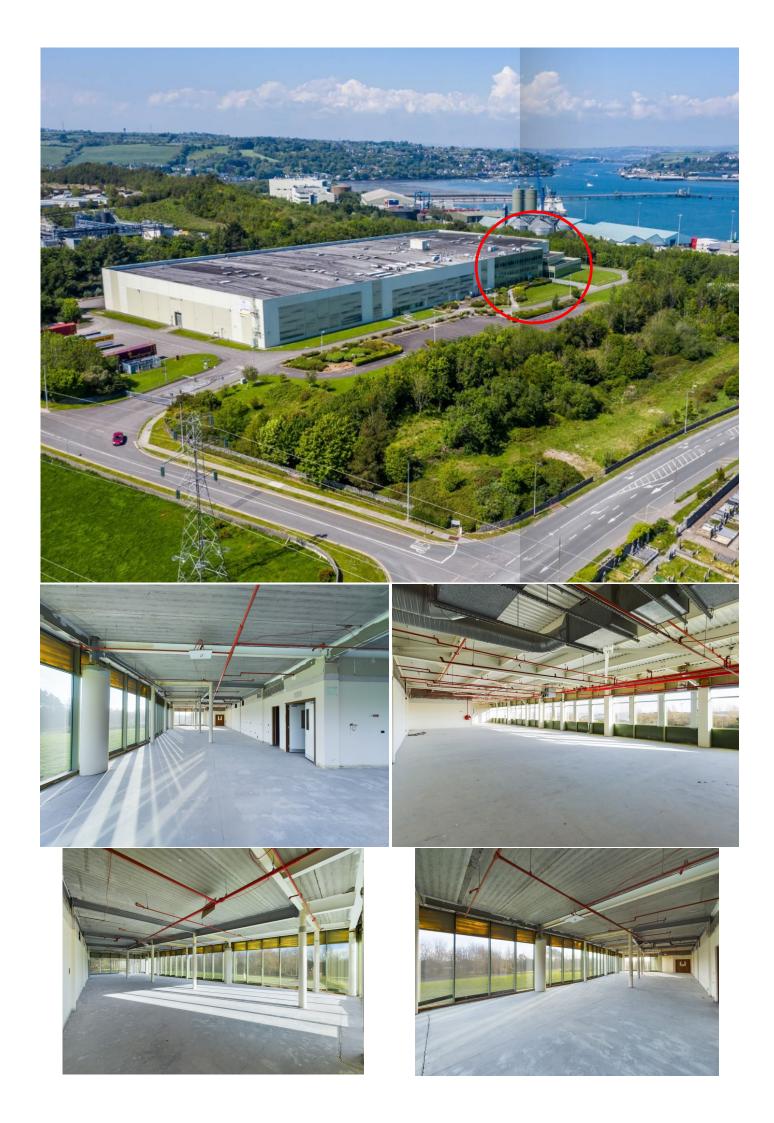

#### Location

The Regatta Campus is located in Ringaskiddy where many of the world's top pharmaceutical manufacturing companies and logistics providers are based. Local occupiers include Regatta, Pfizer, BioMarin, Janssen, Doyle Shipping, DePuy Synthes, Moog and Brittany Ferries. The surrounding land is part of the strategic land bank of the Industrial Development Authority (IDA) who actively market their landbanks to overseas investment. The area benefits from substantial infrastructure and services coupled with its close proximity to Cork City (16km), Cork International Airport (14km.) and Carrigaline (4.5km.)

#### **Description**

The available office space at the Regatta Campus building affords new occupiers with a blank canvas of some 19,687 sq.ft (1,829 sq.m) of space in Shell & Core condition, ready for bespoke fitout. The available accommodation is laid out over ground ,first and second floor with an abundance of surface level private car parking. The space is designed to maximise the ingress of natural light from the significant amounts of architectural glazing.

This versatile, 'own-door' space should suited a multitude of uses and occupiers such as office, laboratory and manufacturing style applications. The construction provides concrete floors, concrete ceilings and a centralised fire prevention water sprinkler system which will enable great flexibility in terms of layout for the new occupier.