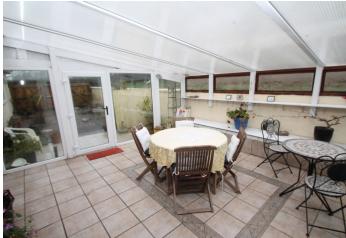

Kitchen

(3.30m x 2.79m) Built in eye and ground level presses, plumbed for automatic machines, stainless steel sink unit, tiled floor.

(4.68m x 4.78m) Conservatory Tiled floor, French doors East and West from the property