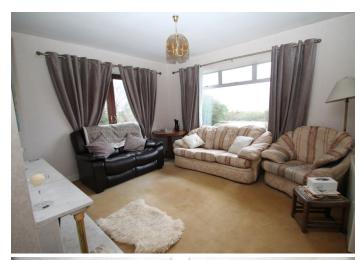

## **Entrance Hallway**

(3.66m x 1.83m)

Living Room (4.10m x 3.91m) Marble fireplace and French doors out to West facing garden.

(5.21m x 3.27m) **Dining Room** Fireplace, fitted alcoves with storage and glass display cabinets