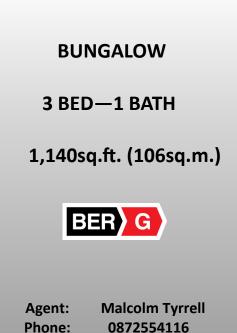

## **Services**

- > Water from well on site.
- > Sewerage disposal by septic tank on site.
- > Electric storage heaters

Gross Internal Floor Area Site Area

106 sq.m 0.14 hectares

Messrs. Cohalan Downing, for themselves and for the vendors of this property whose agents they are, give notice that: (i) the particulars are produced in good faith, are set out as a general guide only and do not constitute any part of a contract, (ii) no person in the employment of Messrs. Cohalan Downing has authority to make or give any representation or warranty whatever in relation to the property. LICENCE NO. 001641