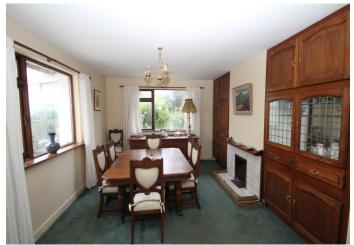

## **Entrance Hallway**

(3.66m x 1.83m)

Living Room (4.10m x 3.91m) Marble fireplace and French doors out to West facing garden.

(5.21m x 3.27m) **Dining Room** Fireplace, fitted alcoves with storage and glass display cabinets