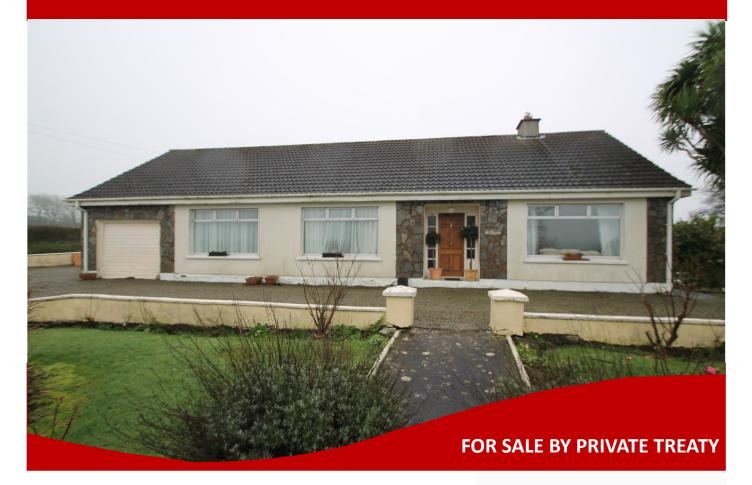

## St Olivers, Ballingarry West, Minane Bridge, Co. Cork P17CK85

A most attractive detached bungalow residence situated in the townland of Ballingarry West just 4.1km east of the village of Belgooly.

The property occupies a rural situation with predominantly agricultural lands all around it.

This a convenience location just 10km from the busy town of Kinsale and within 20 minutes' drive of Cork Airport and 30 minutes to Cork City.

The property is in need of modernisation but has great potential.