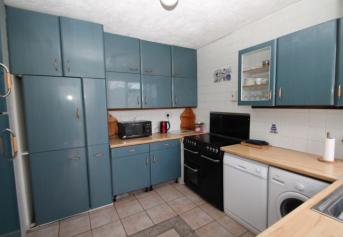

Kitchen

(3.30m x 2.79m) Built in eye and ground level presses, plumbed for automatic machines, stainless steel sink unit, tiled floor.

(4.68m x 4.78m) Conservatory Tiled floor, French doors East and West from the property