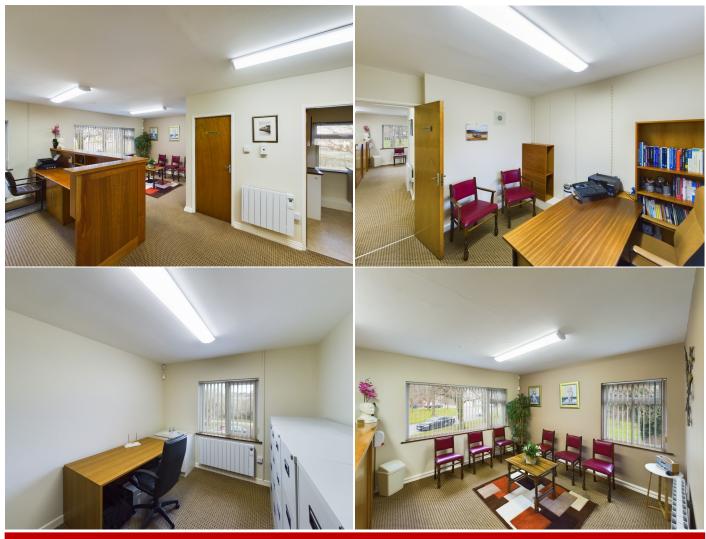

This immaculately presented 'own door' suite has natural light pouring in on 3 sides and is available with vacant possession having previously operated as a consultant psychiatrist practice for almost 20 years.

The property extends to some 650 sq ft/ 60 sqm at first floor level with ample on site car parking.

The light filled accommodation incorporates a reception/ patients waiting area, 2 x consulting rooms, store room, staff kitchenette, and WC with WHB and shower.

Upgrades include Windows, Front Door, Electric Heating, Security Alarm and LED Lighting.

Harley Court is an established medical location situated on the southern side of the N40 South Ring Road to the west of Sarsfield Road and in immediate proximity to Cork University Hospital and Wilton Shopping Centre.