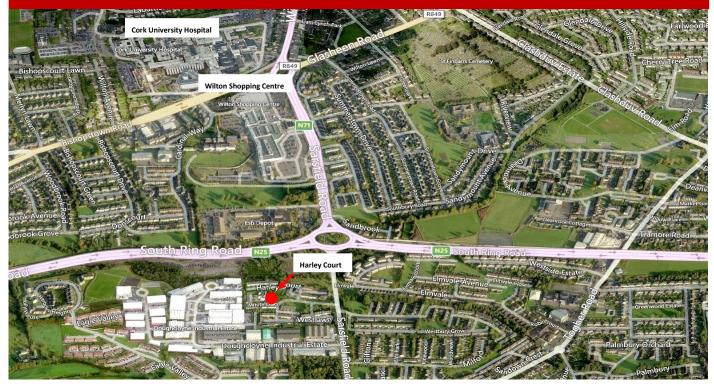

Upgrades include Windows, Front Door, Electric Heating, Security Alarm and LED Lighting.

Harley Court is an established medical location situated on the southern side of the N40 South Ring Road to the west of Sarsfield Road and in immediate proximity to Cork University Hospital and Wilton Shopping Centre.

Neighbouring occupiers include a host of various other medical consultants.

Viewings Strictly By Appointment With Sole Agents

LOCATION MAP FOR IDENTIFICATION PURPOSES ONLY