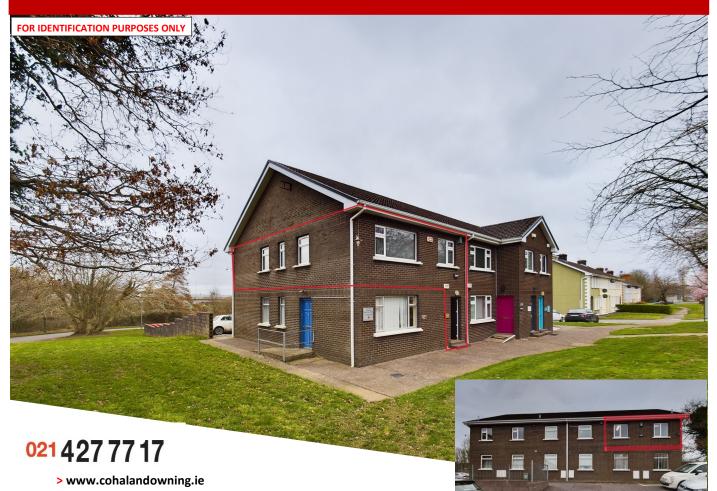

## Suite 1A, Block A, Harley Court Medical Centre, Sarsfield Road, Cork. T12 CV61.

No. 1A Harley Court is an excellent first floor suite which is suited to a variety of Medical/ Consultation style uses and forms part of a larger block of similar units.

This immaculately presented 'own door' suite has natural light pouring in on 3 sides and is available with vacant possession having previously operated as a consultant psychiatrist practice for almost 20 years.

The property extends to some 650 sq ft/ 60 sqm at first floor level with ample on site car parking.

The light filled accommodation incorporates a reception/ patients waiting area, 2 x consulting rooms, store room, staff kitchenette, and WC with WHB and shower.

Upgrades include Windows, Front Door, Electric Heating, Security Alarm and LED Lighting.

Harley Court is an established medical location situated on the southern side of the N40 South Ring Road to the west of Sarsfield Road and in immediate proximity to Cork University Hospital and Wilton Shopping Centre.