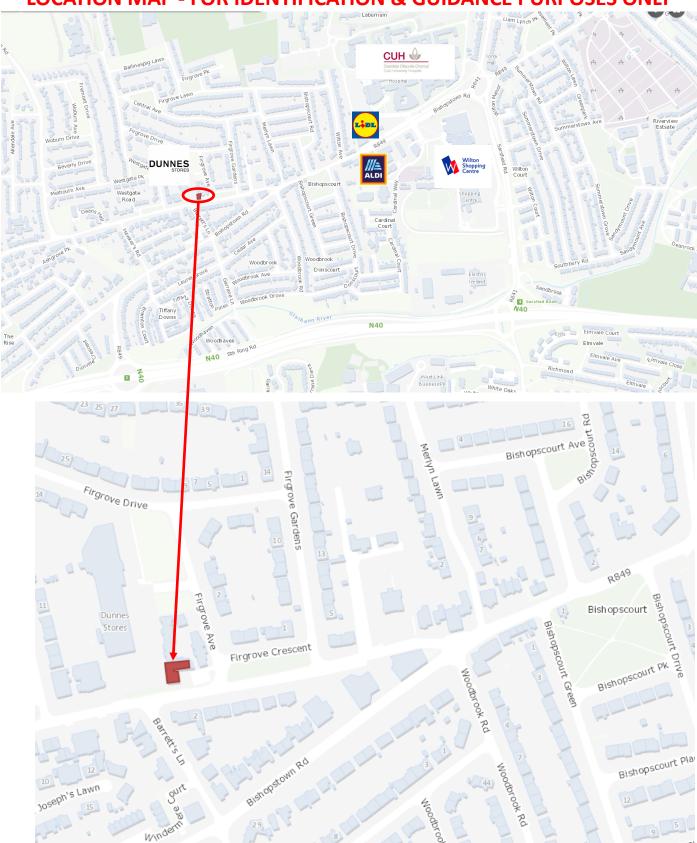

Neighbouring occupiers include Dunnes Stores, Bishopstown Credit Union, Firgrove Pharmacy, CUH, the Outpost Bar, Bishopstown Bar, Lidl, Aldi, High Street S.C. and Wilton Shopping Centre, to name but a few.

### **LOCATION MAP - FOR IDENTIFICATION & GUIDANCE PURPOSES ONLY**

Location: The property is extremely well located fronting the bustling Curraheen Road in the western suburbs of Cork city approx. 3 kilometres from the City Centre. Nearby occupiers of note are significant and include CUH, Dunnes Stores, Lidl, Aldi, Firgrove Pharmacy and Wilton Shopping Centre. The new Bishopstown Credit Union is immediately adjacent. This is an established location and benefits from an endless residential catchment of potential customers for a new occupier to entice services & offerings.