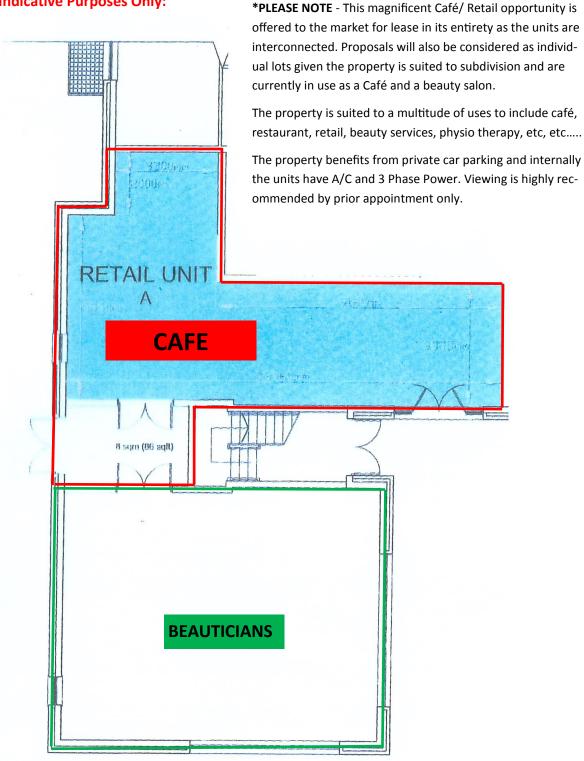

### **Accommodation:**

| Floor Area            | Sq. M Approx. | Sq. Ft Approx. |
|-----------------------|---------------|----------------|
| Café                  | 82            | 882            |
| Beauticians           | 82            | 882            |
| Total Area Available* | 164           | 1,764          |

### Floor Plan - For Indicative Purposes Only: