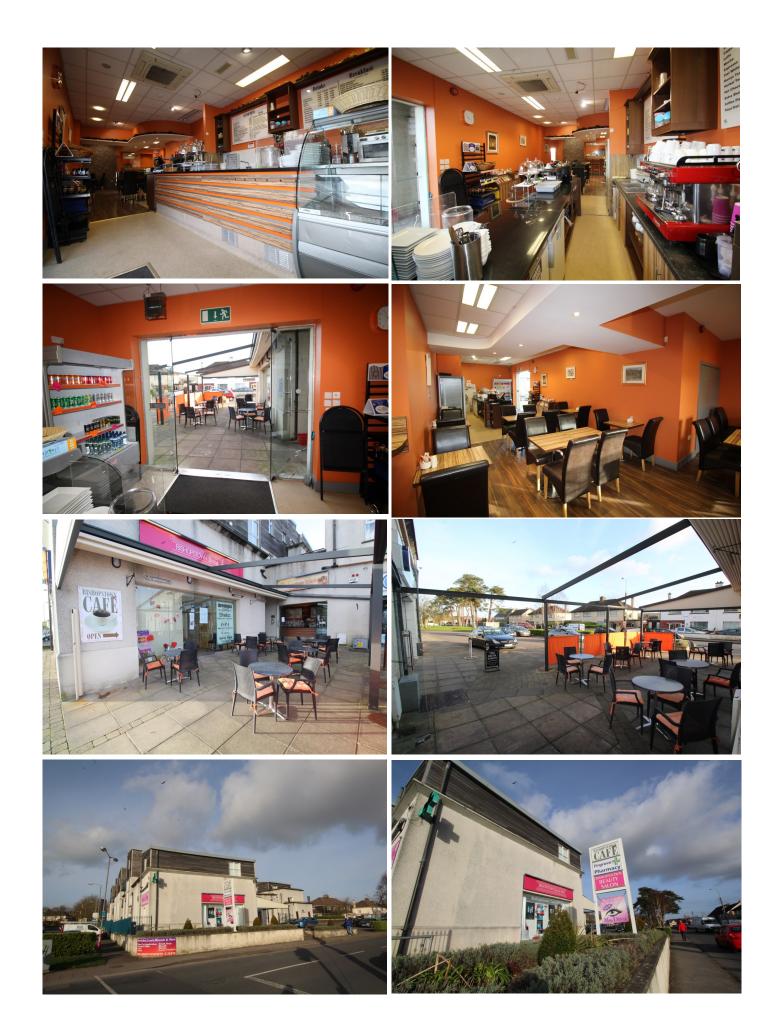

The property is immaculately presented and the Café section which previously traded as Bishopstown Café is fully fitted to the highest standards and ready for new management (current operators retiring after 8 years).

Externally the property benefits from a trophy elevated profile position fronting the bustling Curraheen Road within easy reach of the South Link Road. The property has shared customer car parking and a magnificent courtyard area with a motorised retractable all weather canopy to increase capacity when necessary.