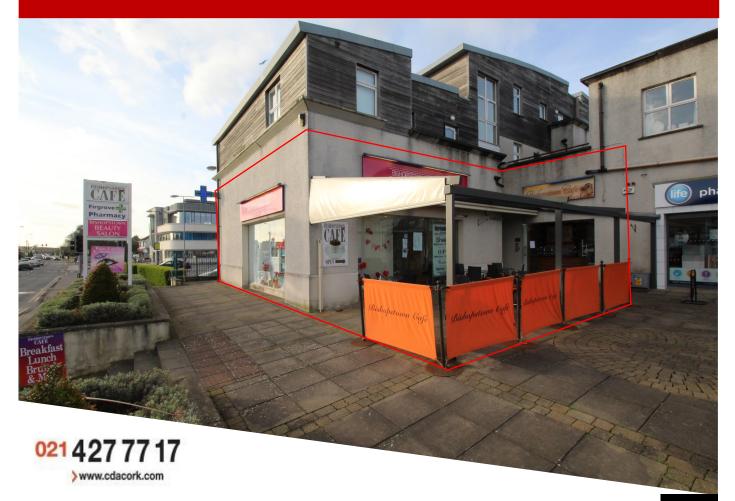

# The Cornfields, Curraheen Road, Bishopstown, Cork

#### \*\*LEASE PROPOSALS INVITED \*\*

Rare opportunity to lease a modern Ground Floor Commercial unit with full commercial planning for multiple uses. The property can be let in its entirety providing some 1,760 sq.ft of space plus the front courtyard or it may be let in two lots, namely the former Café or the Beauty Salon.

Externally the property benefits from a trophy elevated profile position fronting the bustling Curraheen Road within easy reach of the South Link Road. The property has shared customer car parking and a magnificent courtyard area with a motorised retractable all weather canopy to increase capacity when necessary.