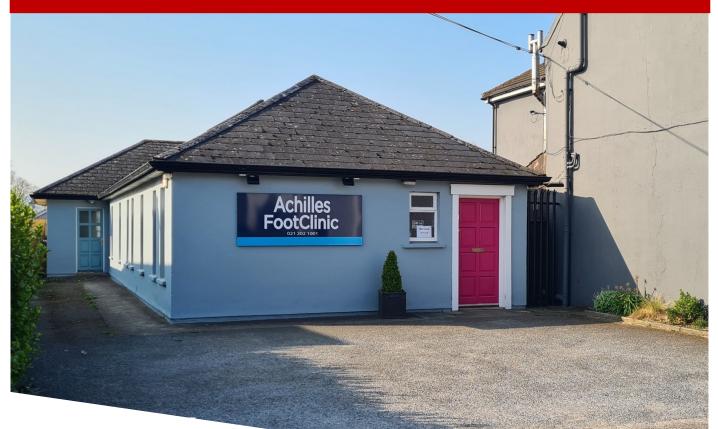

## Location:

This established medical centre is situated fronting the Ballinlough Road, a popular and high profile city suburban area. Located adjacent to Our Lady of Lourdes National School, Bean Brownie Bakeshop, The Golden Fry Take Away, Ballinlough Credit Union, JJ O'Driscolls Superstore, and O'Sullivans Pharmacy.

## **Description:**

The premises is available immediately and the space comprises an impressive medical suite/ office suite extending to 1,500 sq ft/ 139 sqm approx. Accommodation is extremely well appointed with a reception, waiting area, private surgery/ consultation rooms, admin offices and staff facilities.