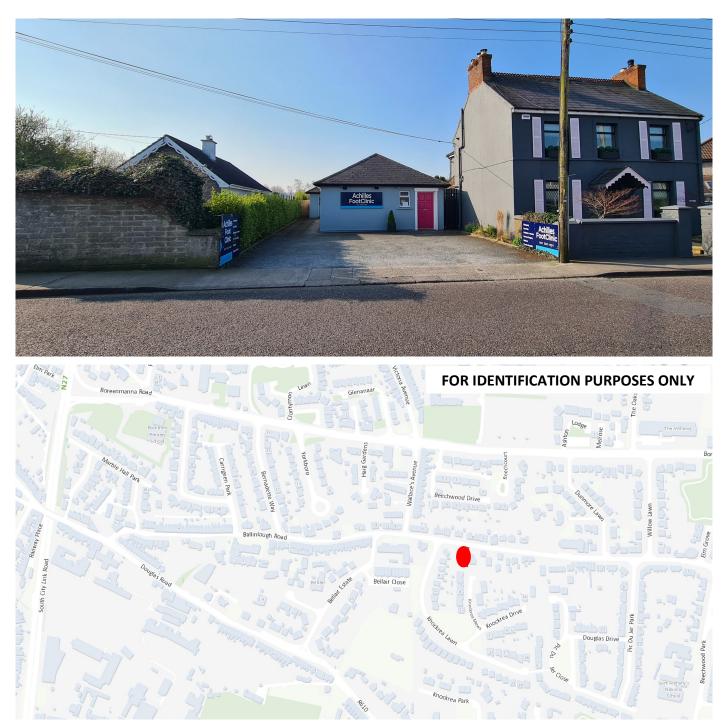

## Location:

This established medical centre is situated fronting the Ballinlough Road, a popular and high profile city suburban area. Located adjacent to Our Lady of Lourdes National School, Bean Brownie Bakeshop, The Golden Fry Take Away, Ballinlough Credit Union, JJ O'Driscolls Superstore, and O'Sullivans Pharmacy.