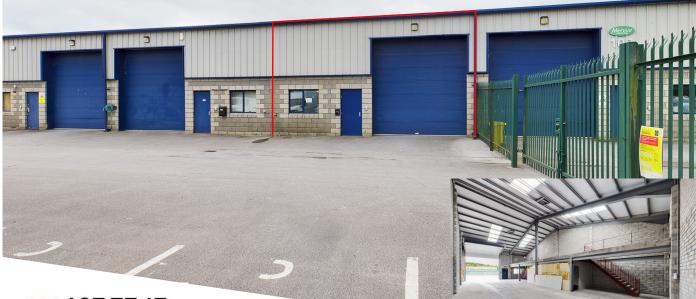

# 021 427 77 17

- > www.cohalandowning.ie
- Well presented, modern, mid terrace, light industrial warehouse/ commercial unit with an apex height of 8m and a minimum eaves height of 5.2m.
- > The unit is fitted with a large automated roller shutter loading door.
- > Internally the unit is fitted with a part concrete mezzanine and a staff W.C.
- > Externally the unit has the benefit of 4 on-site private car parking spaces.
- Situated in a secure development of similar style units within the Watergrasshill Business Park, approx. 1.5km east of the M8 Cork/Dublin motorway, 1km from Watergrasshill village and 20km from Cork City.