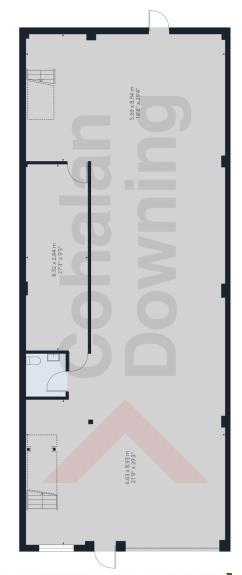

### Accommodation:

|                      | SQM   | SQFT  |
|----------------------|-------|-------|
| GEA                  | 278.7 | 3,000 |
| Total Area (Approx.) | 278.7 | 3,000 |

Rates: €2,700 per annum (2022) Service Charge: €500 per annum (2021) Insurance: €650 per annum (2021)