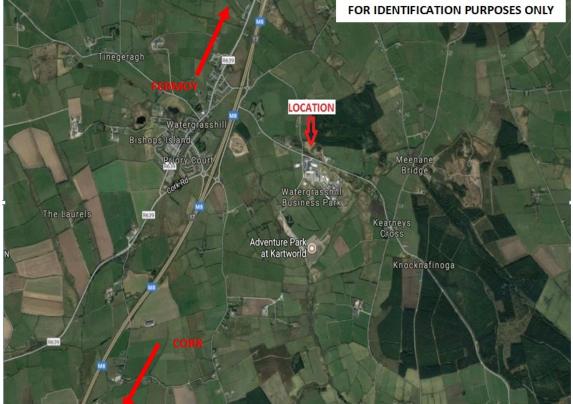

### FOR IDENTIFICATION PURPOSES ONLY

TO LET

Viewings Strictly By Appointment With Letting Agents

Location: Watergrasshill Business Park is situated approx. 1.5km east of the M8 Cork/ Dublin motorway, 1km from Watergrasshill village and 20km from Cork City.

The Watergrasshill region is extremely well served by a modern road infrastructure which provides easy access to Cork city centre and Dublin via the M8.

Adjoining occupiers include; MSL Engineering, Prompto Despatch, Mervue Laboratories, Meenane Pallet Centre and RMD Kwikform Ltd.