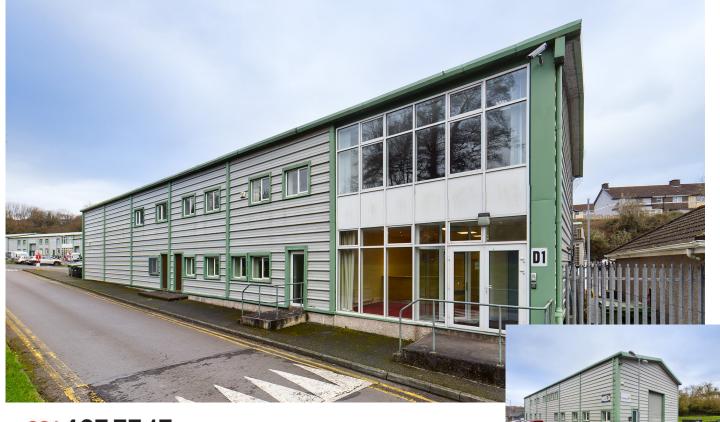

Modern Detached Office Building with Ancillary Warehouse

**Subdivision Considered** 

## > www.cohalandowning.ie

- The property comprises an impressive detached corporate headquarters style office & warehouse unit (previously occupied by Aramark) extending to an approximate floor area of 7,295 Sq.ft (677.7 sqm) together with an abundance of shared car parking facilities and vehicular circulation areas, set down areas and yard space to service loading access, if required.
- Excellent location at the entrance to the Donnybrook Commercial Centre, in close proximity to public transport links and readily accessible from Douglas Village and the N40 South Ring Road Network.
- > The property is modern and imposing with an attractive reception area and large grade level loading door to the western elevation. The warehouse benefits from a minimum eaves height of 6.1m.
- The substantial office accommodation is laid out over two floors to provide an impressive reception area with a useful mix of private and open plan offices, meeting rooms, training rooms, admin areas, telecoms, canteen and staff facilities. The office accommodation benefits from an abundance of natural light and natural ventilation.
- The office accommodation is wired and networked with wall trunked data cabling. The building is fitted with gas central heating and a number of Air Conditioning units in the board room and comms room. Internal finishes include carpet, acoustic suspended ceilings, and recessed strip lighting.
- The space may be suited to sub-division and the landlord may consider proposals on this basis.