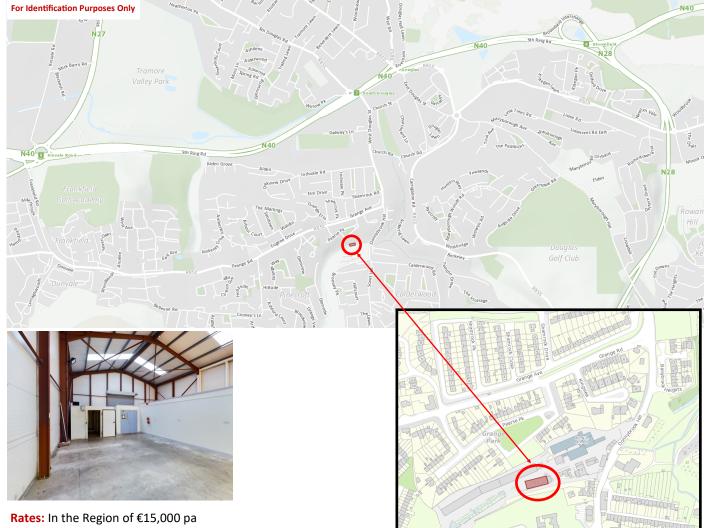

### Location

Ideally located within the thriving employment hub of the Donnybrook Commercial Centre, which is situated on the western side of Donnybrook Hill, just south of its junction with the Grange Road. The entrance to the Centre fronts Breen's Maxol & Centra and Christy's Floor Coverings. Douglas Village is within close proximity and the N40 South Ring Road network is also readily accessible, a mere 1.5 km to the north. Donnybrook Commercial Centre is widely recognised as one of the premier business locations in the area. The success of the Centre is underpinned by the wide array of established and notable occupiers such as Flexachem, CLIQ, BEL Childcare, Bathshack, Global Life Assurances, Elite Pilates, Twohig & Co, Tyres at Home and Sigma Homes. There is a regular bus service located at the entrance to the Centre for ease of accessibility.

Service Charge: In the Region of €5,000 pa

Viewing:

Strictly by prior appointment with Sole Agents; Rob Coughlan

E-mail: rcoughlan@cohalandowning.ie

Messrs. Cohalan Downing, for themselves and for the landlords of this property whose agents they are, give notice that: (i) the particulars are produced in good faith, are set out as a general guide only and do not constitute any part of a contract, (ii) no person in the employment of Messrs. Cohalan Downing has authority to make or give any representation or warranty whatever in relation to the property.