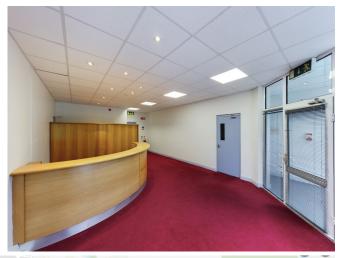

## > www.cohalandowning.ie

- The property comprises an impressive detached corporate headquarters style office & warehouse unit (previously occupied by Aramark) extending to an approximate floor area of 7,295 Sq.ft (677.7 sqm) together with an abundance of shared car parking facilities and vehicular circulation areas, set down areas and yard space to service loading access, if required.
- Excellent location at the entrance to the Donnybrook Commercial Centre, in close proximity to public transport links and readily accessible from Douglas Village and the N40 South Ring Road Network.
- > The property is modern and imposing with an attractive reception area and large grade level loading door to the western elevation. The warehouse benefits from a minimum eaves height of 6.1m.
- The substantial office accommodation is laid out over two floors to provide an impressive reception area with a useful mix of private and open plan offices, meeting rooms, training rooms, admin areas, telecoms, canteen and staff facilities. The office accommodation benefits from an abundance of natural light and natural ventilation.
- The office accommodation is wired and networked with wall trunked data cabling. The building is fitted with gas central heating and a number of Air Conditioning units in the board room and comms room. Internal finishes include carpet, acoustic suspended ceilings, and recessed strip lighting.
- The space may be suited to sub-division and the landlord may consider proposals on this basis.