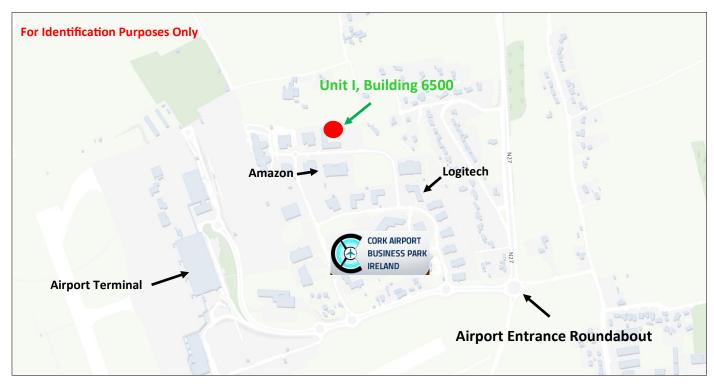

#### Location

Cork Airport Business Park is strategically located just 2 minutes from Ireland's second busiest airport and 6 km from Cork city centre on the western side of the N27 Cork/ Kinsale Road.

The park is accessed via the N27 South Link Road which connects the airport with Cork city centre.

The quality of the location is reflected in the calibre of the multi-national occupiers who have chosen Cork Airport Business Park as their location of choice.

Occupiers in the park include Bank of New York, Amazon, Citco, Aviva, IBM, Open Text, Logitech and Poppulo.