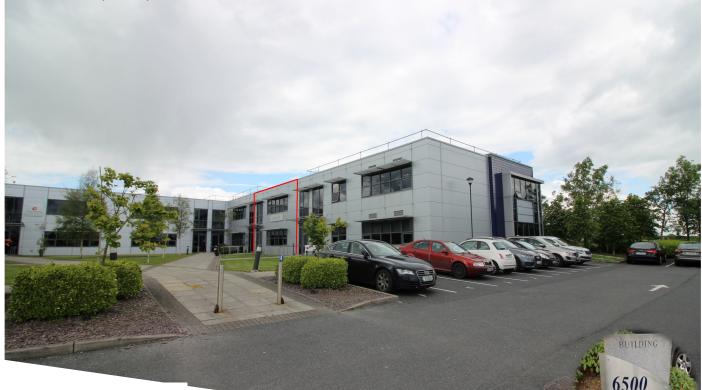

### Unit I, Building 6500, Avenue 6000, Cork Airport Business Park, Cork

For Identification Purposes Only

- > High quality, modern, self contained office suite in a superb location with car parking.
- > Unit I, Building 6500, is a purpose built, own door, two storey, office suite which is immaculately presented and extends to 3,660 sq ft (340 sqm) approx. overlooking a landscaped pedestrianised courtyard.
- Situated in the thriving Cork Airport Business Park which has established itself as a strategic employment hub on the fringe of the city and within minutes of the Kinsale Road Roundabout and the South Link Road Network (N40).

FOR LEASE

- > Location provides immediate access to the 226/226A Bus Stop.
- > Features include substantial glazing front and back with an external staff picnic area.
- > Adjoining occupiers at Building 6500 include Spectra, Insight & Professional Training Solutions.