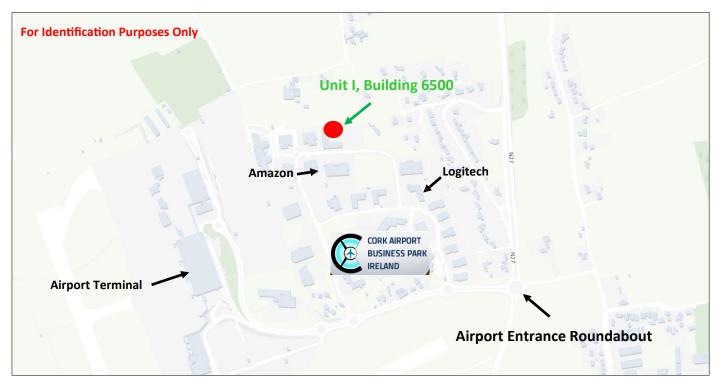

#### Location

Cork Airport Business Park is strategically located just 2 minutes from Ireland's second busiest airport and 6 km from Cork city centre on the western side of the N27 Cork/ Kinsale Road.

The park is accessed via the N27 South Link Road which connects the airport with Cork city centre.

The quality of the location is reflected in the calibre of the multi-national occupiers who have chosen Cork Airport Business Park as their location of choice.

Occupiers in the park include Bank of New York, Amazon, Citco, Aviva, IBM, Open Text, Poppulo and Cork International Hotel.