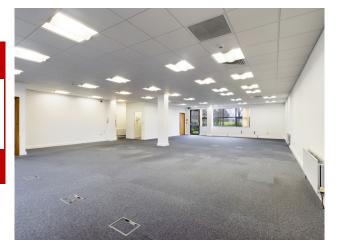

#### Accommodation

This 2 storey, own door office is immaculately presented with a combination of open plan communal office space and private meetings rooms, staff canteen facilities and W.C's. The finishes include carpet flooring, suspended acoustic ceiling tiles, recessed strip lighting, and gas fired central heating.